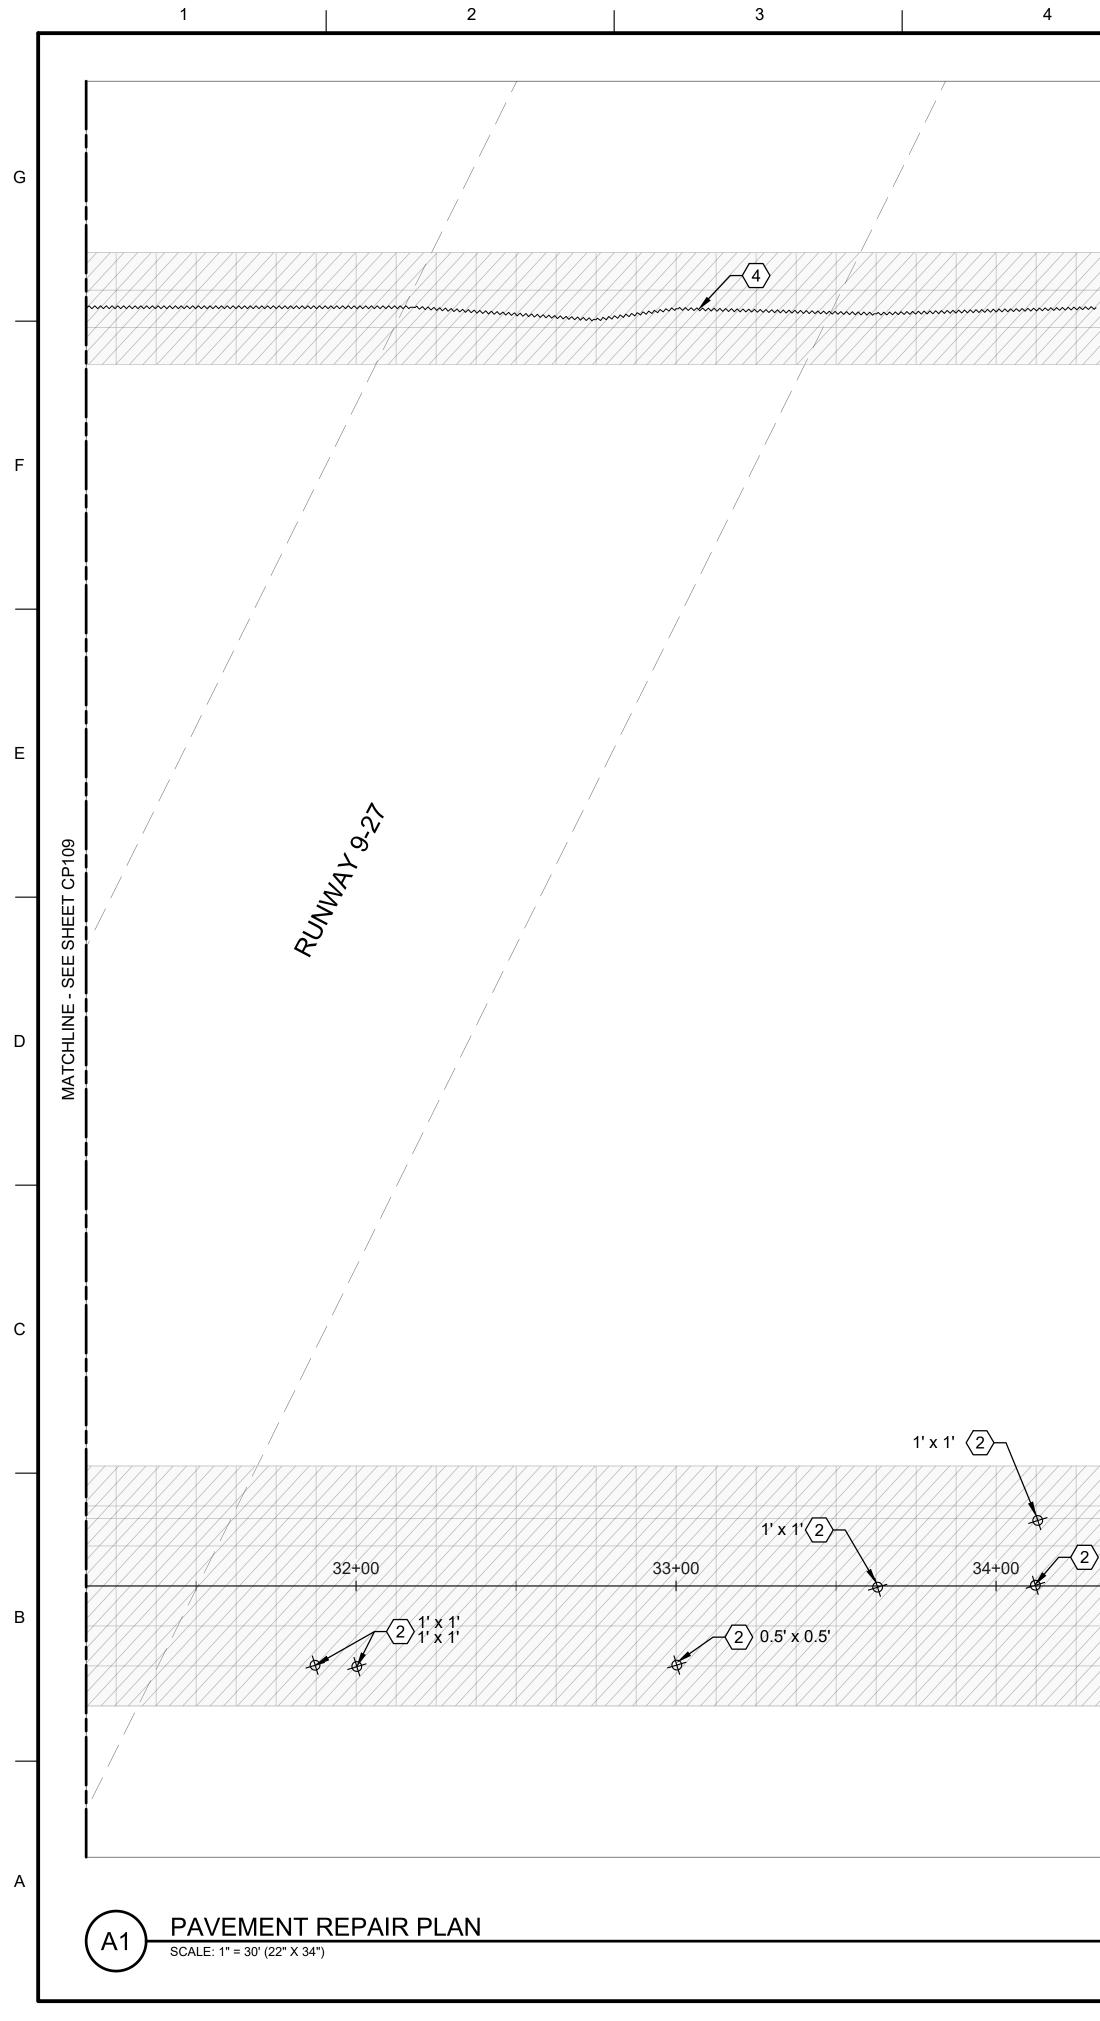

| SHEET INDEX |                                                 |  |  |  |
|-------------|-------------------------------------------------|--|--|--|
| SHEET NO.   | SHEET TITLE                                     |  |  |  |
| G001        | COVER SHEET                                     |  |  |  |
| G002        | ESTIMATED QUANTITIES AND BID<br>REFERENCE NOTES |  |  |  |
| GC101       | CONSTRUCTION SAFETY PLAN                        |  |  |  |
| GC111       | OVERALL CONSTRUCTION PHASING PLAN               |  |  |  |
| GC112       | PHASE 1 CONSTRUCTION PHASING PLAN               |  |  |  |
| GC113       | PHASE 2 CONSTRUCTION PHASING PLAN               |  |  |  |
| GC114       | PHASE 3 CONSTRUCTION PHASING PLAN               |  |  |  |
| GC115       | PHASE 4 CONSTRUCTION PHASING PLAN               |  |  |  |
| GC116       | PHASE 5 CONSTRUCTION PHASING PLAN               |  |  |  |
| GC501       | PHASING DETAILS                                 |  |  |  |
| V-101       | ALIGNMENT PLAN                                  |  |  |  |
| CP101       | PAVEMENT REPAIR PLAN SHEET 1 OF 11              |  |  |  |
| CP102       | PAVEMENT REPAIR PLAN SHEET 2 OF 11              |  |  |  |
| CP103       | PAVEMENT REPAIR PLAN SHEET 3 OF 11              |  |  |  |
| CP104       | PAVEMENT REPAIR PLAN SHEET 4 OF 11              |  |  |  |
| CP105       | PAVEMENT REPAIR PLAN SHEET 5 OF 11              |  |  |  |
| CP106       | PAVEMENT REPAIR PLAN SHEET 6 OF 11              |  |  |  |
| CP107       | PAVEMENT REPAIR PLAN SHEET 7 OF 11              |  |  |  |
| CP108       | PAVEMENT REPAIR PLAN SHEET 8 OF 11              |  |  |  |
| CP109       | PAVEMENT REPAIR PLAN SHEET 9 OF 11              |  |  |  |
| CP110       | PAVEMENT REPAIR PLAN SHEET 10 OF 11             |  |  |  |
| CP111       | PAVEMENT REPAIR PLAN SHEET 11 OF 11             |  |  |  |
| CP501       | PAVEMENT REPAIR DETAILS SHEET 1 OF 3            |  |  |  |
| CP502       | PAVEMENT REPAIR DETAILS SHEET 2 OF 3            |  |  |  |
|             |                                                 |  |  |  |

## FY25 Pavement Repair Opinion of Probable Cost Monticello Regional Airport (MXO), Iowa

| No. Spec      | Description                                        | Unit   | Quantity    | Unit Cost      | Total Cost |
|---------------|----------------------------------------------------|--------|-------------|----------------|------------|
|               | BASE BID (Runway, Ladder Taxiway , and Parallel Ta | axiwa  | ()          |                |            |
| 1 40-05       | Maintenance of Traffic                             | LS     | 1           | \$20,100.00    | \$20,100   |
| 2 C-105       | Mobilization                                       | LS     | 1           | \$50,200.00    | \$50,200   |
| 3 P-101-5.1   | Concrete Pavement Removal                          | SY     | 319         | \$25.00        | \$8,000    |
| 4 P-101-5.2   | Joint Repair                                       | LF     | 82,790      |                |            |
| 5 P-101-5.2   | Crack Repair                                       | LF     | 3,520       |                | \$14,100   |
| 6 P-101-5.4   | Patching - PCC Partial-Depth                       | SF     | 114         | \$50.00        | \$5,700    |
| 7 P-101-5.5   | Grinding                                           | LF     | 160         | · · · ·        | \$300      |
| 8 P-501-8.1   | Patching - PCC Full-Depth                          | SY     | 319         | \$80.00        | \$25,500   |
|               | Marking (Retro-Reflective)                         | SF     | 33,805      |                | \$118,300  |
| 10 P-620-5.2b | Marking (Non-Retro-Reflective)                     | SF     | 13,295      | \$3.00         | \$39,900   |
|               |                                                    |        | Subt        | total Base Bid | \$571,900  |
|               | ADDITIVE BID ALTERNATIVE 1 (Main Apron)            |        |             |                |            |
| 11 P-101-5.1  | Concrete Pavement Removal                          | SY     | 76          |                | \$1,900    |
| 12 P-101-5.2  | Joint Repair                                       | LF     | 26,890      | \$3.50         | \$94,100   |
| 13 P-101-5.2  | Crack Repair                                       | LF     | 205         | \$4.00         | \$800      |
| 14 P-101-5.4  | Patching - PCC Partial-Depth                       | SF     | 41          | \$50.00        | \$2,100    |
| 15 P-101-5.5  | Grinding                                           | LF     | 335         | \$2.00         | \$700      |
| 16 P-501-8.1  | Patching - PCC Full-Depth                          | SY     | 76          | \$80.00        | \$6,100    |
| 17 P-620-5.2b | Marking (Retro-Reflective)                         | SF     | 1,505       | \$3.50         | \$5,300    |
| 18 P-620-5.2b | Marking (Non-Retro-Reflective)                     | SF     | 2,205       |                | \$6,600    |
|               |                                                    |        |             | Alternative 1  | \$117,600  |
|               | ADDITIVE BID ALTERNATIVE 2 (Hangar Access Tax      | ilanes | •           |                |            |
| 19 P-101-5.1  | Concrete Pavement Removal                          | SY     | 5           |                | \$100      |
| 20 P-101-5.2  | Joint Repair                                       | LF     | 22,775      | \$3.50         | \$79,700   |
| 21 P-101-5.2  | Crack Repair                                       | LF     | 63          | \$4.00         | \$300      |
| 22 P-101-5.4  | Patching - PCC Partial-Depth                       | SF     | 21          | \$50.00        | \$1,100    |
| 23 P-101-5.5  | Grinding                                           | LF     | 8           | \$2.00         | \$0        |
| 24 P-501-8.1  | Patching - PCC Full-Depth                          | SY     | 5           | \$80.00        | \$400      |
| 25 P-620-5.2b | Marking (Retro-Reflective)                         | SF     | 0           | \$3.50         | \$0        |
| 26 P-620-5.2b | Marking (Non-Retro-Reflective)                     | SF     | 0           | \$3.00         | \$0        |
|               |                                                    | S      | ubtotal Bid | Alternative 3  | \$81,600   |
|               |                                                    |        |             |                |            |
|               |                                                    |        |             |                |            |
|               |                                                    |        |             |                |            |
|               |                                                    |        |             |                |            |
|               |                                                    |        |             |                |            |
|               |                                                    | Total  | Base Bid    | + Alternatives | \$771,100  |