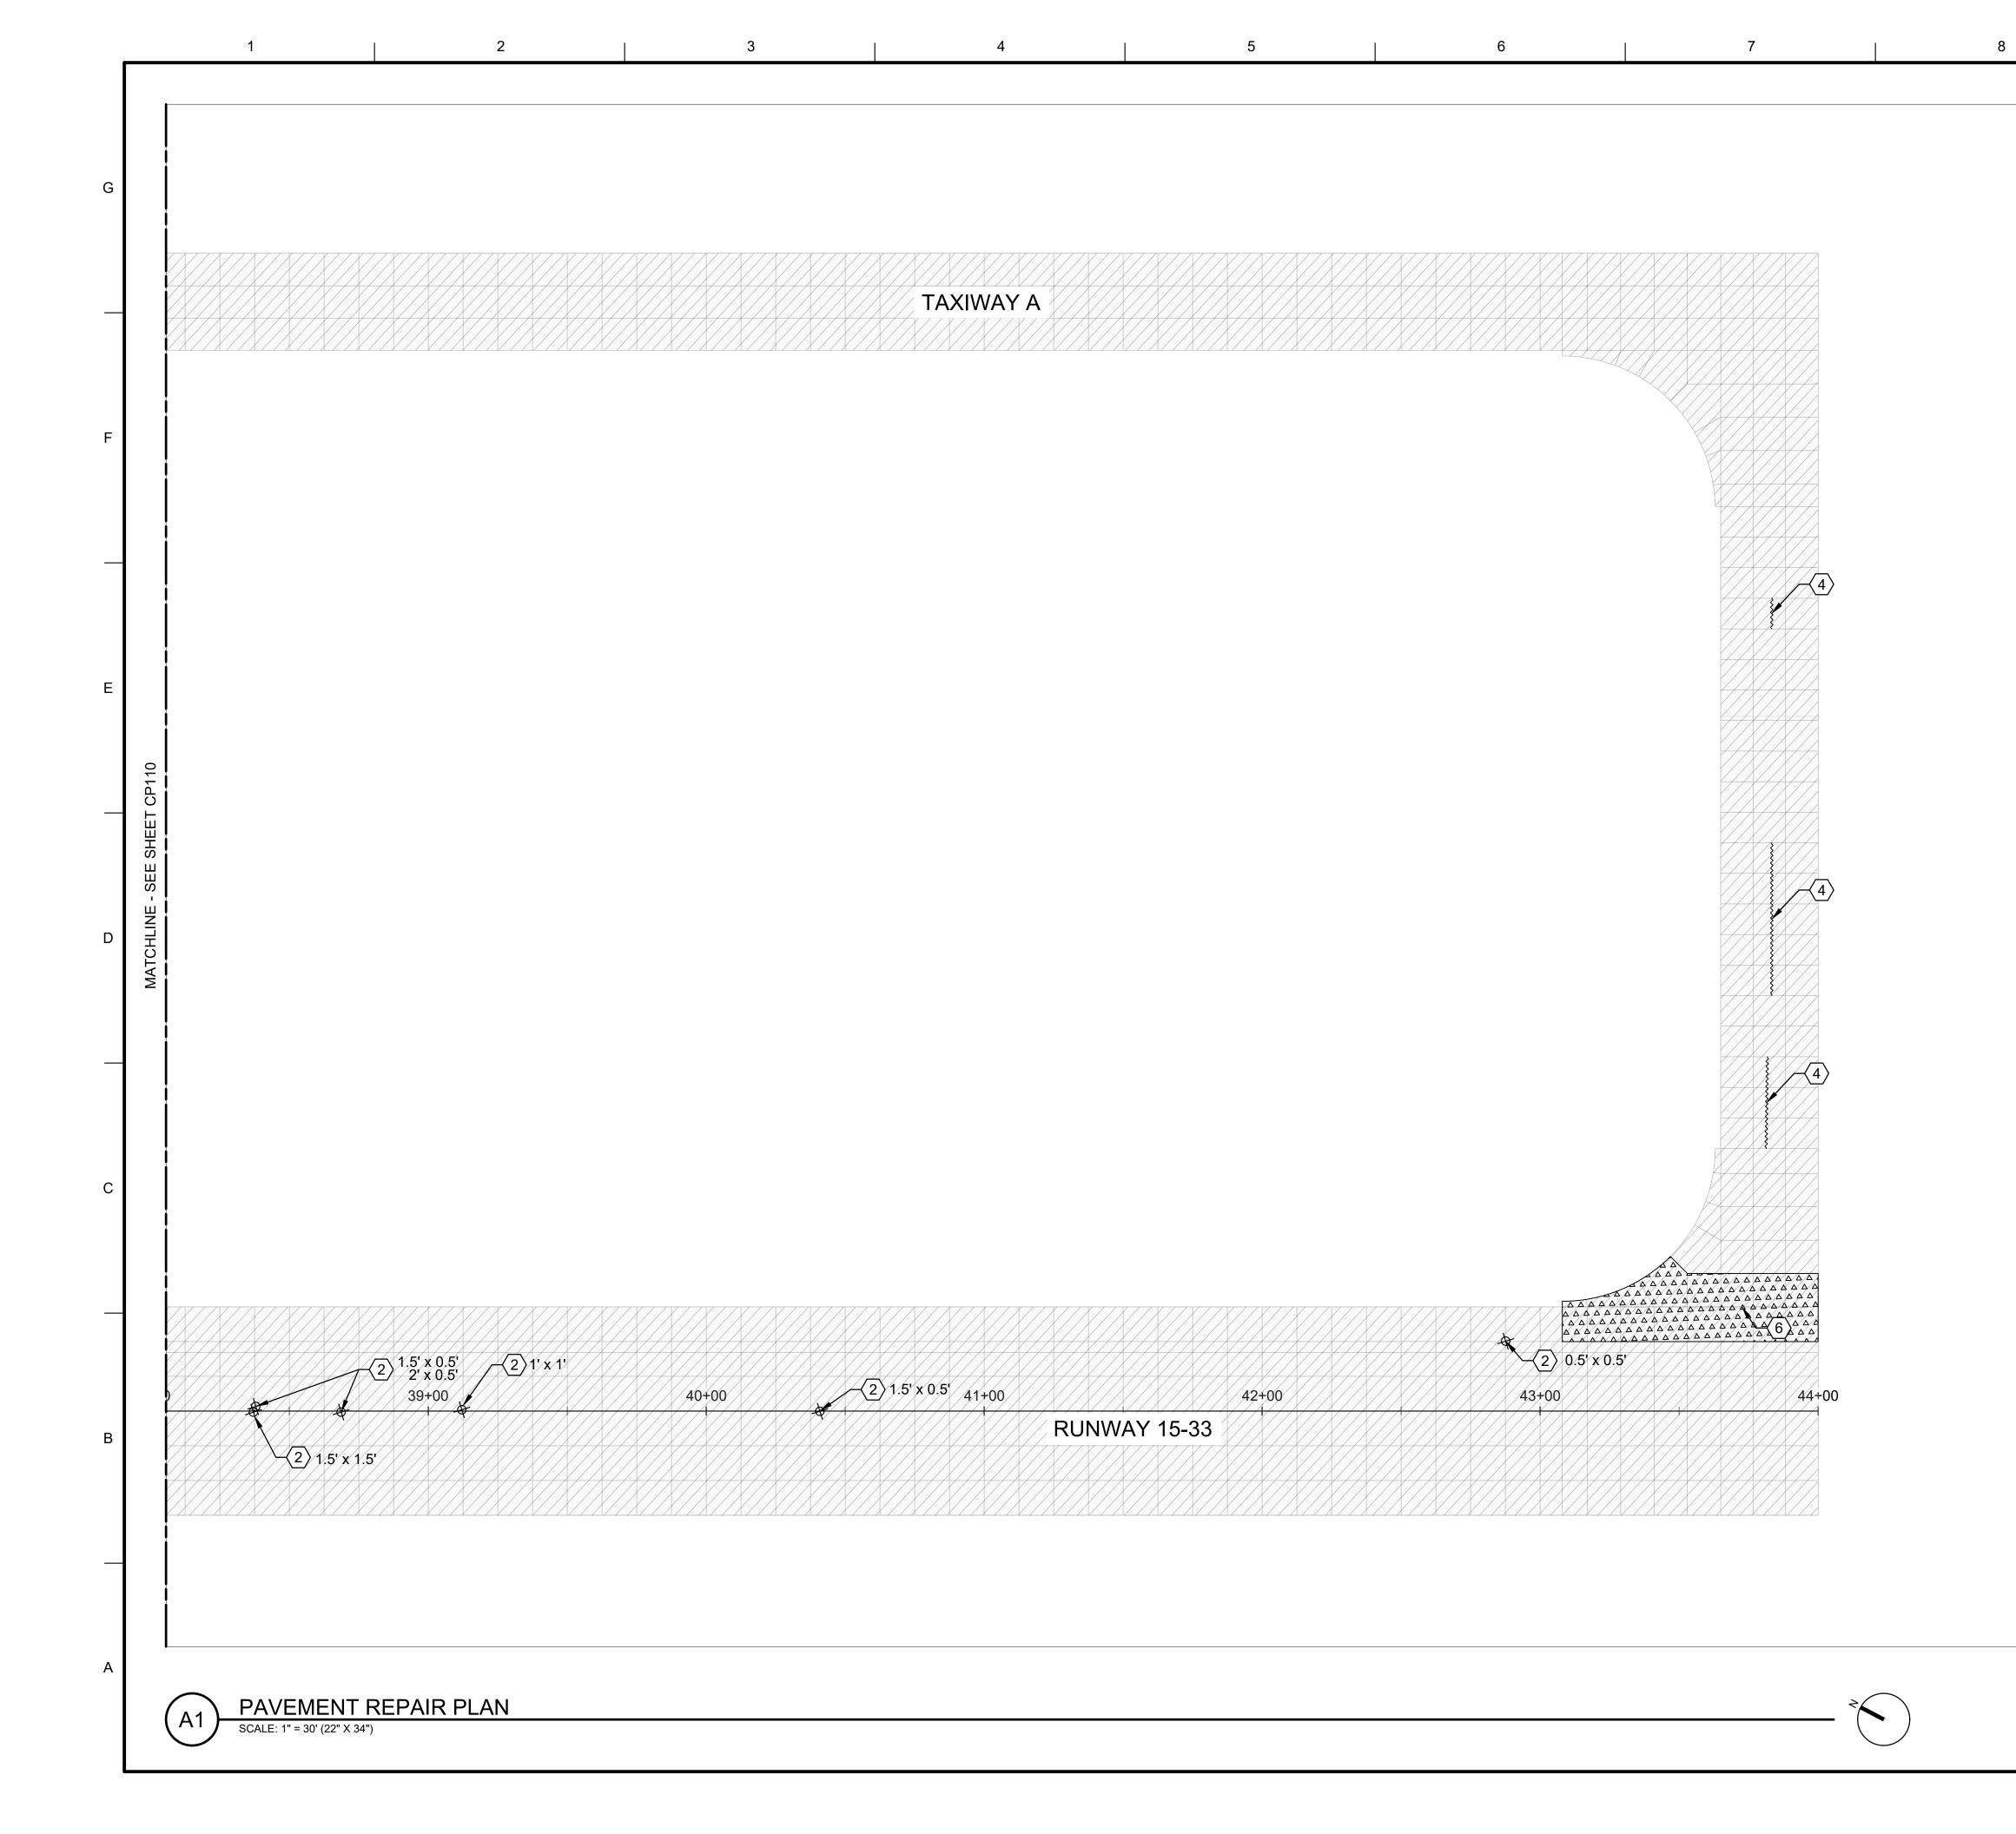

| SHEET INDEX |                                                 |  |  |  |
|-------------|-------------------------------------------------|--|--|--|
| SHEET NO.   | SHEET TITLE                                     |  |  |  |
| G001        | COVER SHEET                                     |  |  |  |
| G002        | ESTIMATED QUANTITIES AND BID<br>REFERENCE NOTES |  |  |  |
| GC101       | CONSTRUCTION SAFETY PLAN                        |  |  |  |
| GC111       | OVERALL CONSTRUCTION PHASING PLAN               |  |  |  |
| GC112       | PHASE 1 CONSTRUCTION PHASING PLAN               |  |  |  |
| GC113       | PHASE 2 CONSTRUCTION PHASING PLAN               |  |  |  |
| GC114       | PHASE 3 CONSTRUCTION PHASING PLAN               |  |  |  |
| GC115       | PHASE 4 CONSTRUCTION PHASING PLAN               |  |  |  |
| GC116       | PHASE 5 CONSTRUCTION PHASING PLAN               |  |  |  |
| GC501       | PHASING DETAILS                                 |  |  |  |
| V-101       | ALIGNMENT PLAN                                  |  |  |  |
| CP101       | PAVEMENT REPAIR PLAN SHEET 1 OF 11              |  |  |  |
| CP102       | PAVEMENT REPAIR PLAN SHEET 2 OF 11              |  |  |  |
| CP103       | PAVEMENT REPAIR PLAN SHEET 3 OF 11              |  |  |  |
| CP104       | PAVEMENT REPAIR PLAN SHEET 4 OF 11              |  |  |  |
| CP105       | PAVEMENT REPAIR PLAN SHEET 5 OF 11              |  |  |  |
| CP106       | PAVEMENT REPAIR PLAN SHEET 6 OF 11              |  |  |  |
| CP107       | PAVEMENT REPAIR PLAN SHEET 7 OF 11              |  |  |  |
| CP108       | PAVEMENT REPAIR PLAN SHEET 8 OF 11              |  |  |  |
| CP109       | PAVEMENT REPAIR PLAN SHEET 9 OF 11              |  |  |  |
| CP110       | PAVEMENT REPAIR PLAN SHEET 10 OF 11             |  |  |  |
| CP111       | PAVEMENT REPAIR PLAN SHEET 11 OF 11             |  |  |  |
| CP501       | PAVEMENT REPAIR DETAILS SHEET 1 OF 3            |  |  |  |
| CP502       | PAVEMENT REPAIR DETAILS SHEET 2 OF 3            |  |  |  |
|             |                                                 |  |  |  |

## FY25 Pavement Repair Opinion of Probable Cost Monticello Regional Airport (MXO), Iowa

| No. Spec      | Description                                        | Unit   | Quantity    | Unit Cost      | Total Cost |
|---------------|----------------------------------------------------|--------|-------------|----------------|------------|
|               | BASE BID (Runway, Ladder Taxiway , and Parallel Ta | axiwa  | ()          |                |            |
| 1 40-05       | Maintenance of Traffic                             | LS     | 1           | \$20,100.00    | \$20,100   |
| 2 C-105       | Mobilization                                       | LS     | 1           | \$50,200.00    | \$50,200   |
| 3 P-101-5.1   | Concrete Pavement Removal                          | SY     | 319         | \$25.00        | \$8,000    |
| 4 P-101-5.2   | Joint Repair                                       | LF     | 82,790      |                |            |
| 5 P-101-5.2   | Crack Repair                                       | LF     | 3,520       |                | \$14,100   |
| 6 P-101-5.4   | Patching - PCC Partial-Depth                       | SF     | 114         | \$50.00        | \$5,700    |
| 7 P-101-5.5   | Grinding                                           | LF     | 160         | · · · ·        | \$300      |
| 8 P-501-8.1   | Patching - PCC Full-Depth                          | SY     | 319         | \$80.00        | \$25,500   |
|               | Marking (Retro-Reflective)                         | SF     | 33,805      |                | \$118,300  |
| 10 P-620-5.2b | Marking (Non-Retro-Reflective)                     | SF     | 13,295      | \$3.00         | \$39,900   |
|               |                                                    |        | Subt        | total Base Bid | \$571,900  |
|               | ADDITIVE BID ALTERNATIVE 1 (Main Apron)            |        |             |                |            |
| 11 P-101-5.1  | Concrete Pavement Removal                          | SY     | 76          |                | \$1,900    |
| 12 P-101-5.2  | Joint Repair                                       | LF     | 26,890      | \$3.50         | \$94,100   |
| 13 P-101-5.2  | Crack Repair                                       | LF     | 205         | \$4.00         | \$800      |
| 14 P-101-5.4  | Patching - PCC Partial-Depth                       | SF     | 41          | \$50.00        | \$2,100    |
| 15 P-101-5.5  | Grinding                                           | LF     | 335         | \$2.00         | \$700      |
| 16 P-501-8.1  | Patching - PCC Full-Depth                          | SY     | 76          | \$80.00        | \$6,100    |
| 17 P-620-5.2b | Marking (Retro-Reflective)                         | SF     | 1,505       | \$3.50         | \$5,300    |
| 18 P-620-5.2b | Marking (Non-Retro-Reflective)                     | SF     | 2,205       |                | \$6,600    |
|               |                                                    |        |             | Alternative 1  | \$117,600  |
|               | ADDITIVE BID ALTERNATIVE 2 (Hangar Access Tax      | ilanes | •           |                |            |
| 19 P-101-5.1  | Concrete Pavement Removal                          | SY     | 5           |                | \$100      |
| 20 P-101-5.2  | Joint Repair                                       | LF     | 22,775      | \$3.50         | \$79,700   |
| 21 P-101-5.2  | Crack Repair                                       | LF     | 63          | \$4.00         | \$300      |
| 22 P-101-5.4  | Patching - PCC Partial-Depth                       | SF     | 21          | \$50.00        | \$1,100    |
| 23 P-101-5.5  | Grinding                                           | LF     | 8           | \$2.00         | \$0        |
| 24 P-501-8.1  | Patching - PCC Full-Depth                          | SY     | 5           | \$80.00        | \$400      |
| 25 P-620-5.2b | Marking (Retro-Reflective)                         | SF     | 0           | \$3.50         | \$0        |
| 26 P-620-5.2b | Marking (Non-Retro-Reflective)                     | SF     | 0           | \$3.00         | \$0        |
|               |                                                    | S      | ubtotal Bid | Alternative 3  | \$81,600   |
|               |                                                    |        |             |                |            |
|               |                                                    |        |             |                |            |
|               |                                                    |        |             |                |            |
|               |                                                    |        |             |                |            |
|               |                                                    |        |             |                |            |
|               |                                                    | Total  | Base Bid    | + Alternatives | \$771,100  |