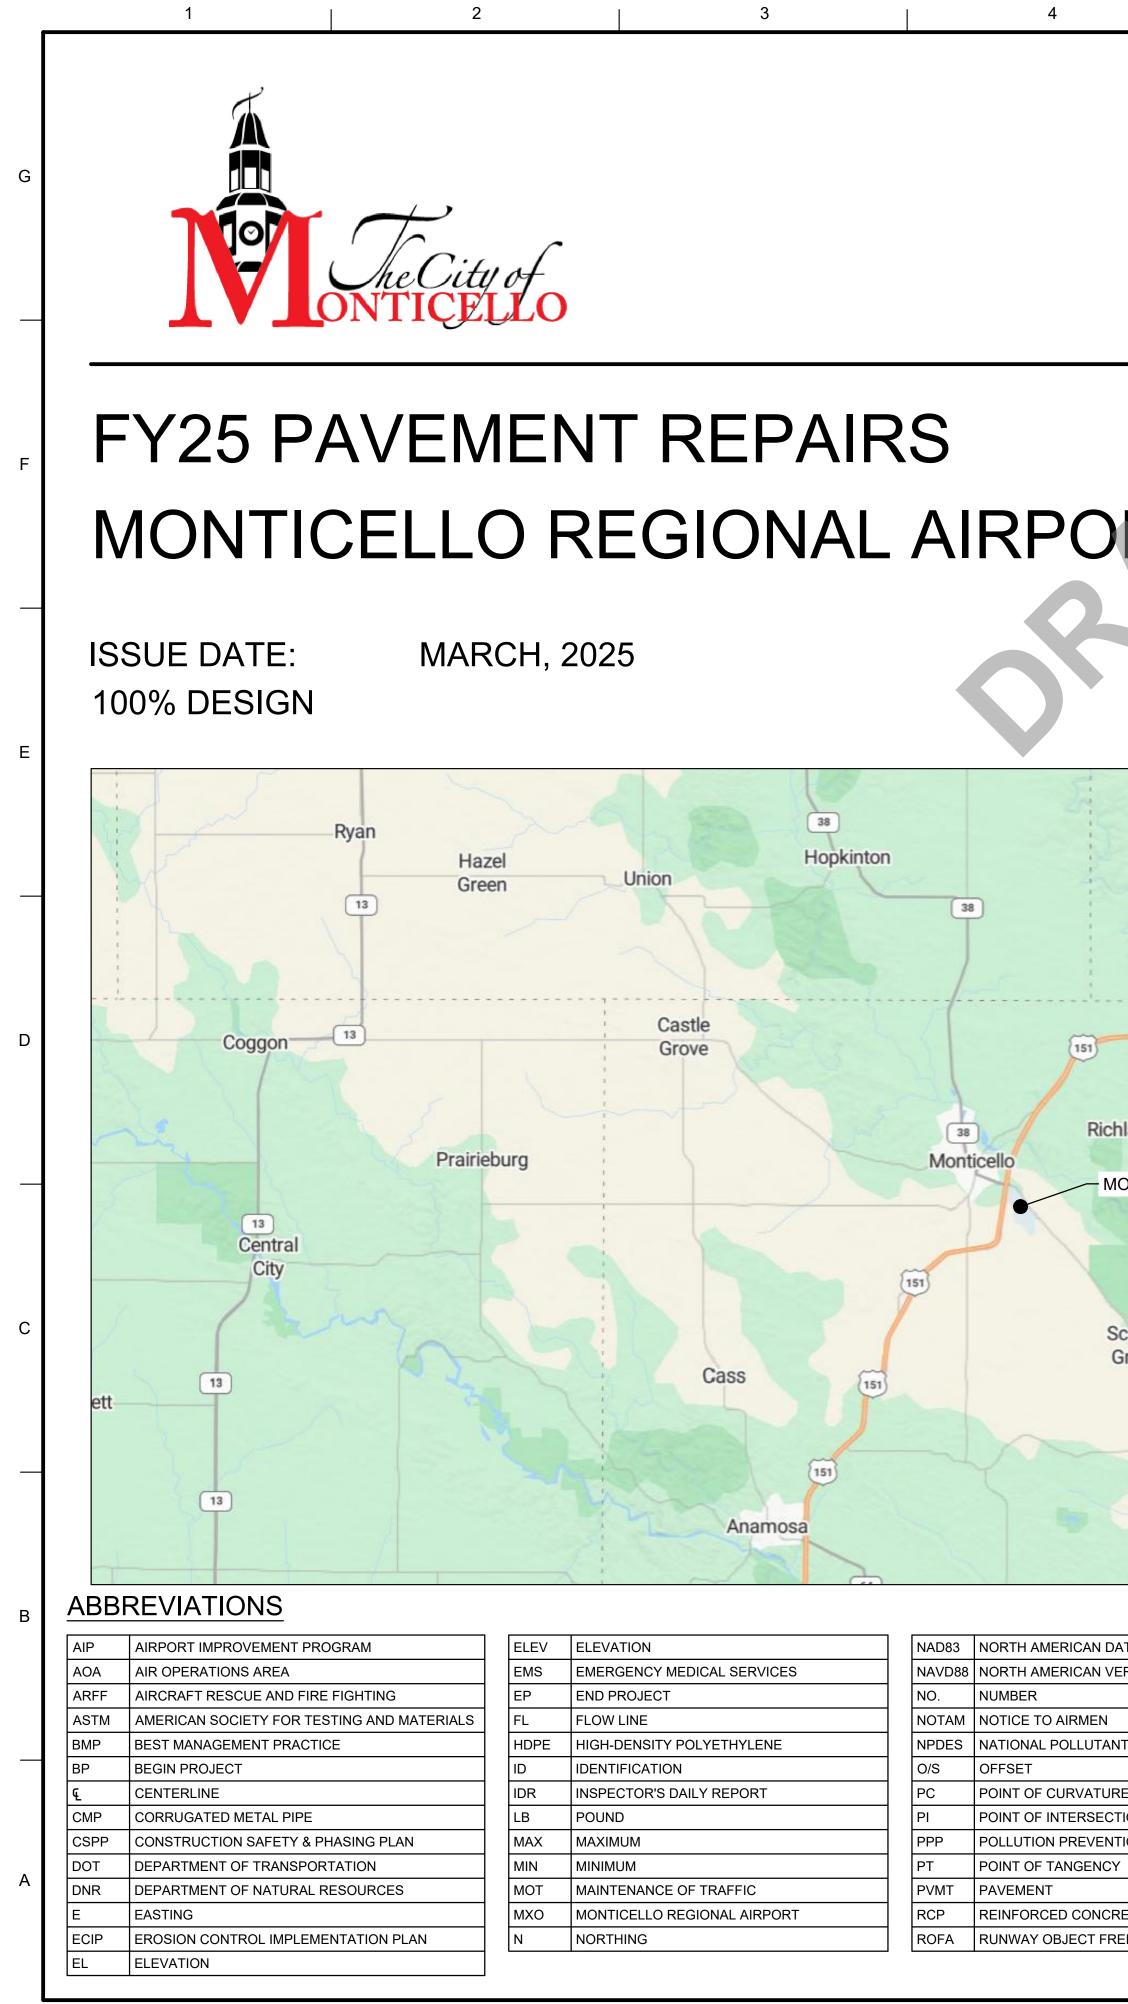

## FY25 Pavement Repair Opinion of Probable Cost Monticello Regional Airport (MXO), Iowa

| No. Spec      | Description                                        | Unit   | Quantity    | Unit Cost      | Total Cost |
|---------------|----------------------------------------------------|--------|-------------|----------------|------------|
|               | BASE BID (Runway, Ladder Taxiway , and Parallel Ta | axiwa  | ()          |                |            |
| 1 40-05       | Maintenance of Traffic                             | LS     | 1           | \$20,100.00    | \$20,100   |
| 2 C-105       | Mobilization                                       | LS     | 1           | \$50,200.00    | \$50,200   |
| 3 P-101-5.1   | Concrete Pavement Removal                          | SY     | 319         | \$25.00        | \$8,000    |
| 4 P-101-5.2   | Joint Repair                                       | LF     | 82,790      |                |            |
| 5 P-101-5.2   | Crack Repair                                       | LF     | 3,520       |                | \$14,100   |
| 6 P-101-5.4   | Patching - PCC Partial-Depth                       | SF     | 114         | \$50.00        | \$5,700    |
| 7 P-101-5.5   | Grinding                                           | LF     | 160         | · · · ·        | \$300      |
| 8 P-501-8.1   | Patching - PCC Full-Depth                          | SY     | 319         | \$80.00        | \$25,500   |
|               | Marking (Retro-Reflective)                         | SF     | 33,805      |                | \$118,300  |
| 10 P-620-5.2b | Marking (Non-Retro-Reflective)                     | SF     | 13,295      | \$3.00         | \$39,900   |
|               |                                                    |        | Subt        | total Base Bid | \$571,900  |
|               | ADDITIVE BID ALTERNATIVE 1 (Main Apron)            |        |             |                |            |
| 11 P-101-5.1  | Concrete Pavement Removal                          | SY     | 76          |                | \$1,900    |
| 12 P-101-5.2  | Joint Repair                                       | LF     | 26,890      | \$3.50         | \$94,100   |
| 13 P-101-5.2  | Crack Repair                                       | LF     | 205         | \$4.00         | \$800      |
| 14 P-101-5.4  | Patching - PCC Partial-Depth                       | SF     | 41          | \$50.00        | \$2,100    |
| 15 P-101-5.5  | Grinding                                           | LF     | 335         | \$2.00         | \$700      |
| 16 P-501-8.1  | Patching - PCC Full-Depth                          | SY     | 76          | \$80.00        | \$6,100    |
| 17 P-620-5.2b | Marking (Retro-Reflective)                         | SF     | 1,505       | \$3.50         | \$5,300    |
| 18 P-620-5.2b | Marking (Non-Retro-Reflective)                     | SF     | 2,205       |                | \$6,600    |
|               |                                                    |        |             | Alternative 1  | \$117,600  |
|               | ADDITIVE BID ALTERNATIVE 2 (Hangar Access Tax      | ilanes | •           |                |            |
| 19 P-101-5.1  | Concrete Pavement Removal                          | SY     | 5           |                | \$100      |
| 20 P-101-5.2  | Joint Repair                                       | LF     | 22,775      | \$3.50         | \$79,700   |
| 21 P-101-5.2  | Crack Repair                                       | LF     | 63          | \$4.00         | \$300      |
| 22 P-101-5.4  | Patching - PCC Partial-Depth                       | SF     | 21          | \$50.00        | \$1,100    |
| 23 P-101-5.5  | Grinding                                           | LF     | 8           | \$2.00         | \$0        |
| 24 P-501-8.1  | Patching - PCC Full-Depth                          | SY     | 5           | \$80.00        | \$400      |
| 25 P-620-5.2b | Marking (Retro-Reflective)                         | SF     | 0           | \$3.50         | \$0        |
| 26 P-620-5.2b | Marking (Non-Retro-Reflective)                     | SF     | 0           | \$3.00         | \$0        |
|               |                                                    | S      | ubtotal Bid | Alternative 3  | \$81,600   |
|               |                                                    |        |             |                |            |
|               |                                                    |        |             |                |            |
|               |                                                    |        |             |                |            |
|               |                                                    |        |             |                |            |
|               |                                                    |        |             |                |            |
|               |                                                    | Total  | Base Bid    | + Alternatives | \$771,100  |

## **INDEX OF SHEETS**

|                                 | <b>FJS</b>   | 300 E LOCUS<br>DES MOINES | ST ST, SUITE 210<br>S, IA 50309-1823 |
|---------------------------------|--------------|---------------------------|--------------------------------------|
| DRT, IO                         | WA           |                           |                                      |
| Cascade<br>Township             | 151<br>scade |                           | 12,500' 25,000'<br>Bernarc           |
| chland<br>MONTICELLO REGIONAL A | IRPORT       |                           |                                      |
| Scotch<br>Grove                 |              |                           |                                      |
| Center<br>Junction Or           | Islow        |                           |                                      |