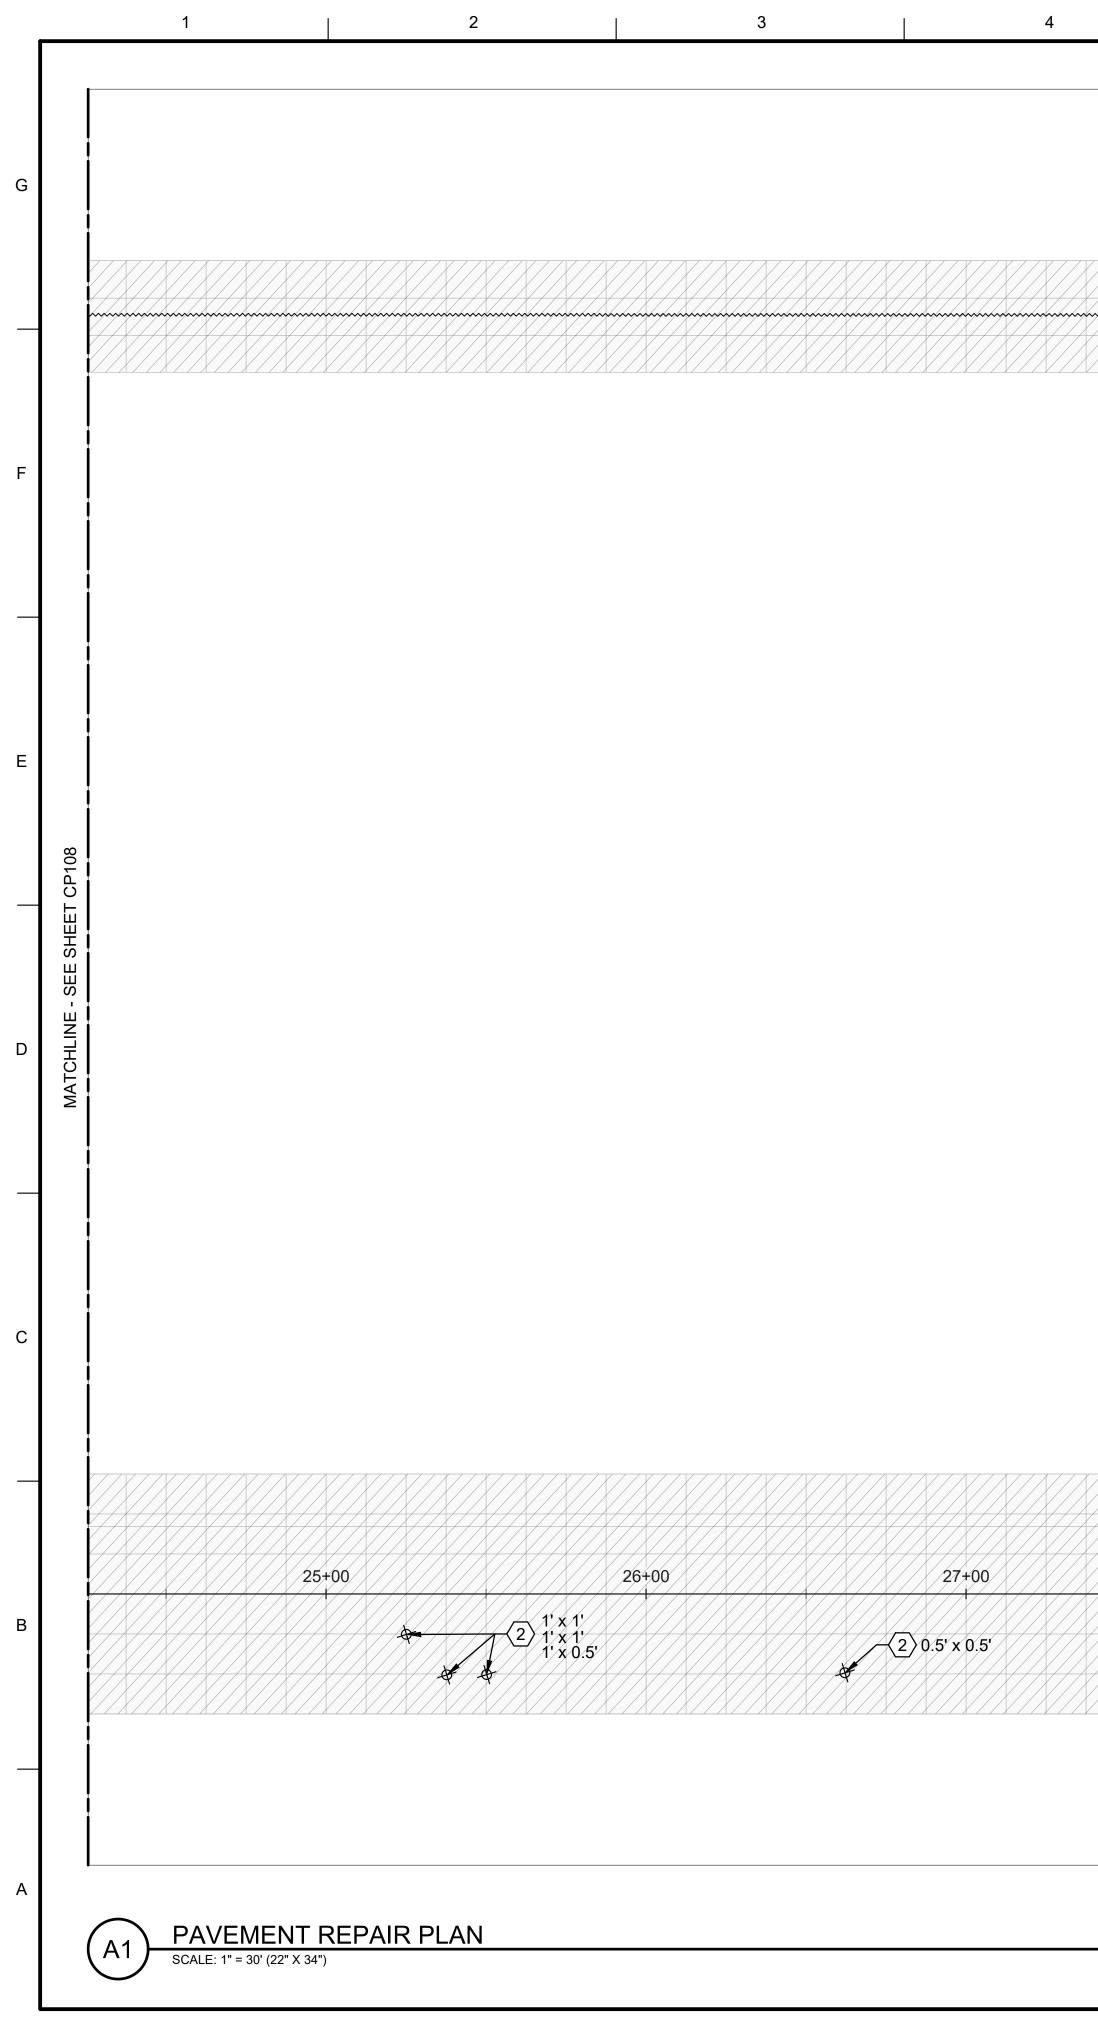

| SHEET INDEX |                                                 |  |  |  |
|-------------|-------------------------------------------------|--|--|--|
| SHEET NO.   | SHEET TITLE                                     |  |  |  |
| G001        | COVER SHEET                                     |  |  |  |
| G002        | ESTIMATED QUANTITIES AND BID<br>REFERENCE NOTES |  |  |  |
| GC101       | CONSTRUCTION SAFETY PLAN                        |  |  |  |
| GC111       | OVERALL CONSTRUCTION PHASING PLAN               |  |  |  |
| GC112       | PHASE 1 CONSTRUCTION PHASING PLAN               |  |  |  |
| GC113       | PHASE 2 CONSTRUCTION PHASING PLAN               |  |  |  |
| GC114       | PHASE 3 CONSTRUCTION PHASING PLAN               |  |  |  |
| GC115       | PHASE 4 CONSTRUCTION PHASING PLAN               |  |  |  |
| GC116       | PHASE 5 CONSTRUCTION PHASING PLAN               |  |  |  |
| GC501       | PHASING DETAILS                                 |  |  |  |
| V-101       | ALIGNMENT PLAN                                  |  |  |  |
| CP101       | PAVEMENT REPAIR PLAN SHEET 1 OF 11              |  |  |  |
| CP102       | PAVEMENT REPAIR PLAN SHEET 2 OF 11              |  |  |  |
| CP103       | PAVEMENT REPAIR PLAN SHEET 3 OF 11              |  |  |  |
| CP104       | PAVEMENT REPAIR PLAN SHEET 4 OF 11              |  |  |  |
| CP105       | PAVEMENT REPAIR PLAN SHEET 5 OF 11              |  |  |  |
| CP106       | PAVEMENT REPAIR PLAN SHEET 6 OF 11              |  |  |  |
| CP107       | PAVEMENT REPAIR PLAN SHEET 7 OF 11              |  |  |  |
| CP108       | PAVEMENT REPAIR PLAN SHEET 8 OF 11              |  |  |  |
| CP109       | PAVEMENT REPAIR PLAN SHEET 9 OF 11              |  |  |  |
| CP110       | PAVEMENT REPAIR PLAN SHEET 10 OF 11             |  |  |  |
| CP111       | PAVEMENT REPAIR PLAN SHEET 11 OF 11             |  |  |  |
| CP501       | PAVEMENT REPAIR DETAILS SHEET 1 OF 3            |  |  |  |
| CP502       | PAVEMENT REPAIR DETAILS SHEET 2 OF 3            |  |  |  |
|             |                                                 |  |  |  |

## FY25 Pavement Repair Opinion of Probable Cost Monticello Regional Airport (MXO), Iowa

| No. Spec      | Description                                        | Unit   | Quantity    | Unit Cost      | Total Cost |
|---------------|----------------------------------------------------|--------|-------------|----------------|------------|
|               | BASE BID (Runway, Ladder Taxiway , and Parallel Ta | axiwa  | ()          |                |            |
| 1 40-05       | Maintenance of Traffic                             | LS     | 1           | \$20,100.00    | \$20,100   |
| 2 C-105       | Mobilization                                       | LS     | 1           | \$50,200.00    | \$50,200   |
| 3 P-101-5.1   | Concrete Pavement Removal                          | SY     | 319         | \$25.00        | \$8,000    |
| 4 P-101-5.2   | Joint Repair                                       | LF     | 82,790      |                |            |
| 5 P-101-5.2   | Crack Repair                                       | LF     | 3,520       |                | \$14,100   |
| 6 P-101-5.4   | Patching - PCC Partial-Depth                       | SF     | 114         | \$50.00        | \$5,700    |
| 7 P-101-5.5   | Grinding                                           | LF     | 160         | · · · ·        | \$300      |
| 8 P-501-8.1   | Patching - PCC Full-Depth                          | SY     | 319         | \$80.00        | \$25,500   |
|               | Marking (Retro-Reflective)                         | SF     | 33,805      |                | \$118,300  |
| 10 P-620-5.2b | Marking (Non-Retro-Reflective)                     | SF     | 13,295      | \$3.00         | \$39,900   |
|               |                                                    |        | Subt        | total Base Bid | \$571,900  |
|               | ADDITIVE BID ALTERNATIVE 1 (Main Apron)            |        |             |                |            |
| 11 P-101-5.1  | Concrete Pavement Removal                          | SY     | 76          |                | \$1,900    |
| 12 P-101-5.2  | Joint Repair                                       | LF     | 26,890      | \$3.50         | \$94,100   |
| 13 P-101-5.2  | Crack Repair                                       | LF     | 205         | \$4.00         | \$800      |
| 14 P-101-5.4  | Patching - PCC Partial-Depth                       | SF     | 41          | \$50.00        | \$2,100    |
| 15 P-101-5.5  | Grinding                                           | LF     | 335         | \$2.00         | \$700      |
| 16 P-501-8.1  | Patching - PCC Full-Depth                          | SY     | 76          | \$80.00        | \$6,100    |
| 17 P-620-5.2b | Marking (Retro-Reflective)                         | SF     | 1,505       | \$3.50         | \$5,300    |
| 18 P-620-5.2b | Marking (Non-Retro-Reflective)                     | SF     | 2,205       |                | \$6,600    |
|               |                                                    |        |             | Alternative 1  | \$117,600  |
|               | ADDITIVE BID ALTERNATIVE 2 (Hangar Access Tax      | ilanes | •           |                |            |
| 19 P-101-5.1  | Concrete Pavement Removal                          | SY     | 5           |                | \$100      |
| 20 P-101-5.2  | Joint Repair                                       | LF     | 22,775      | \$3.50         | \$79,700   |
| 21 P-101-5.2  | Crack Repair                                       | LF     | 63          | \$4.00         | \$300      |
| 22 P-101-5.4  | Patching - PCC Partial-Depth                       | SF     | 21          | \$50.00        | \$1,100    |
| 23 P-101-5.5  | Grinding                                           | LF     | 8           | \$2.00         | \$0        |
| 24 P-501-8.1  | Patching - PCC Full-Depth                          | SY     | 5           | \$80.00        | \$400      |
| 25 P-620-5.2b | Marking (Retro-Reflective)                         | SF     | 0           | \$3.50         | \$0        |
| 26 P-620-5.2b | Marking (Non-Retro-Reflective)                     | SF     | 0           | \$3.00         | \$0        |
|               |                                                    | S      | ubtotal Bid | Alternative 3  | \$81,600   |
|               |                                                    |        |             |                |            |
|               |                                                    |        |             |                |            |
|               |                                                    |        |             |                |            |
|               |                                                    |        |             |                |            |
|               |                                                    |        |             |                |            |
|               |                                                    | Total  | Base Bid    | + Alternatives | \$771,100  |