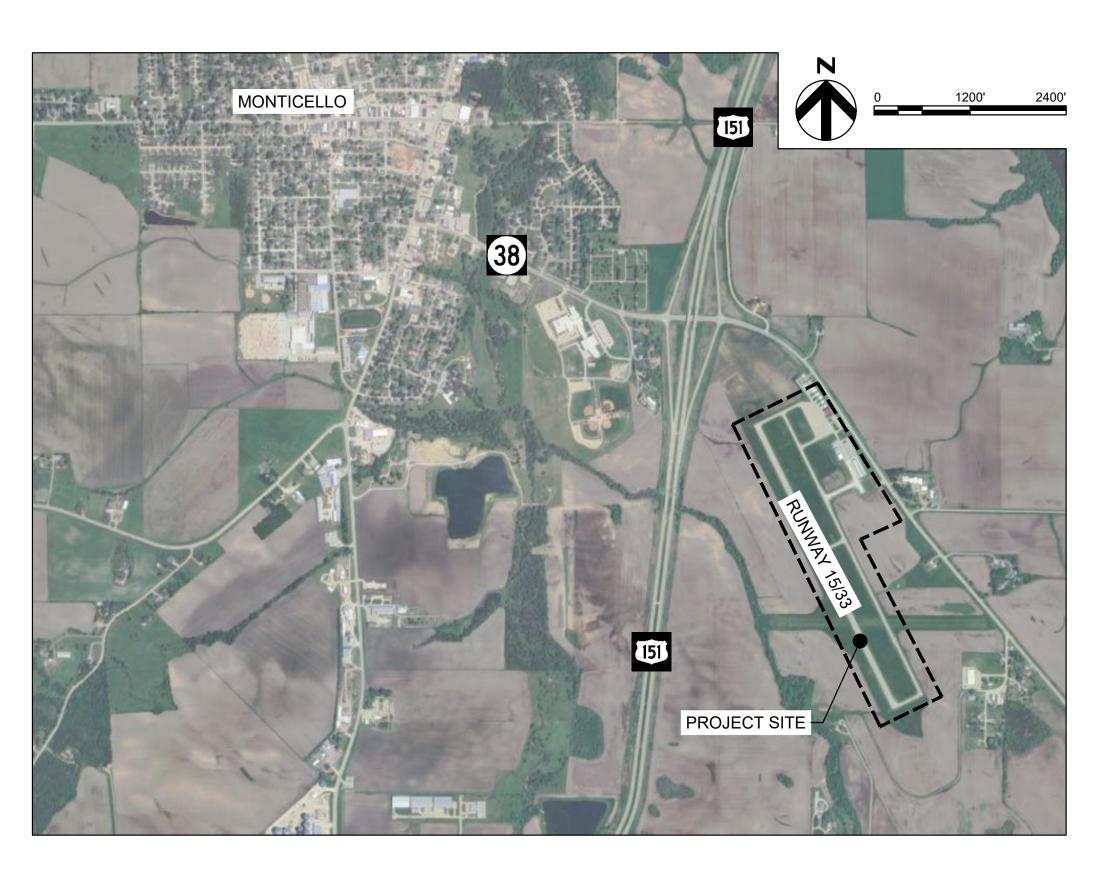

## **INDEX OF SHEETS**

|                                 | <b>FJS</b>   | 300 E LOCUS<br>DES MOINES | ST ST, SUITE 210<br>S, IA 50309-1823 |
|---------------------------------|--------------|---------------------------|--------------------------------------|
| DRT, IO                         | WA           |                           |                                      |
| Cascade<br>Township             | 151<br>scade |                           | 12,500' 25,000'<br>Bernarc           |
| chland<br>MONTICELLO REGIONAL A | IRPORT       |                           |                                      |
| Scotch<br>Grove                 |              |                           |                                      |
| Center<br>Junction Or           | Islow        |                           |                                      |