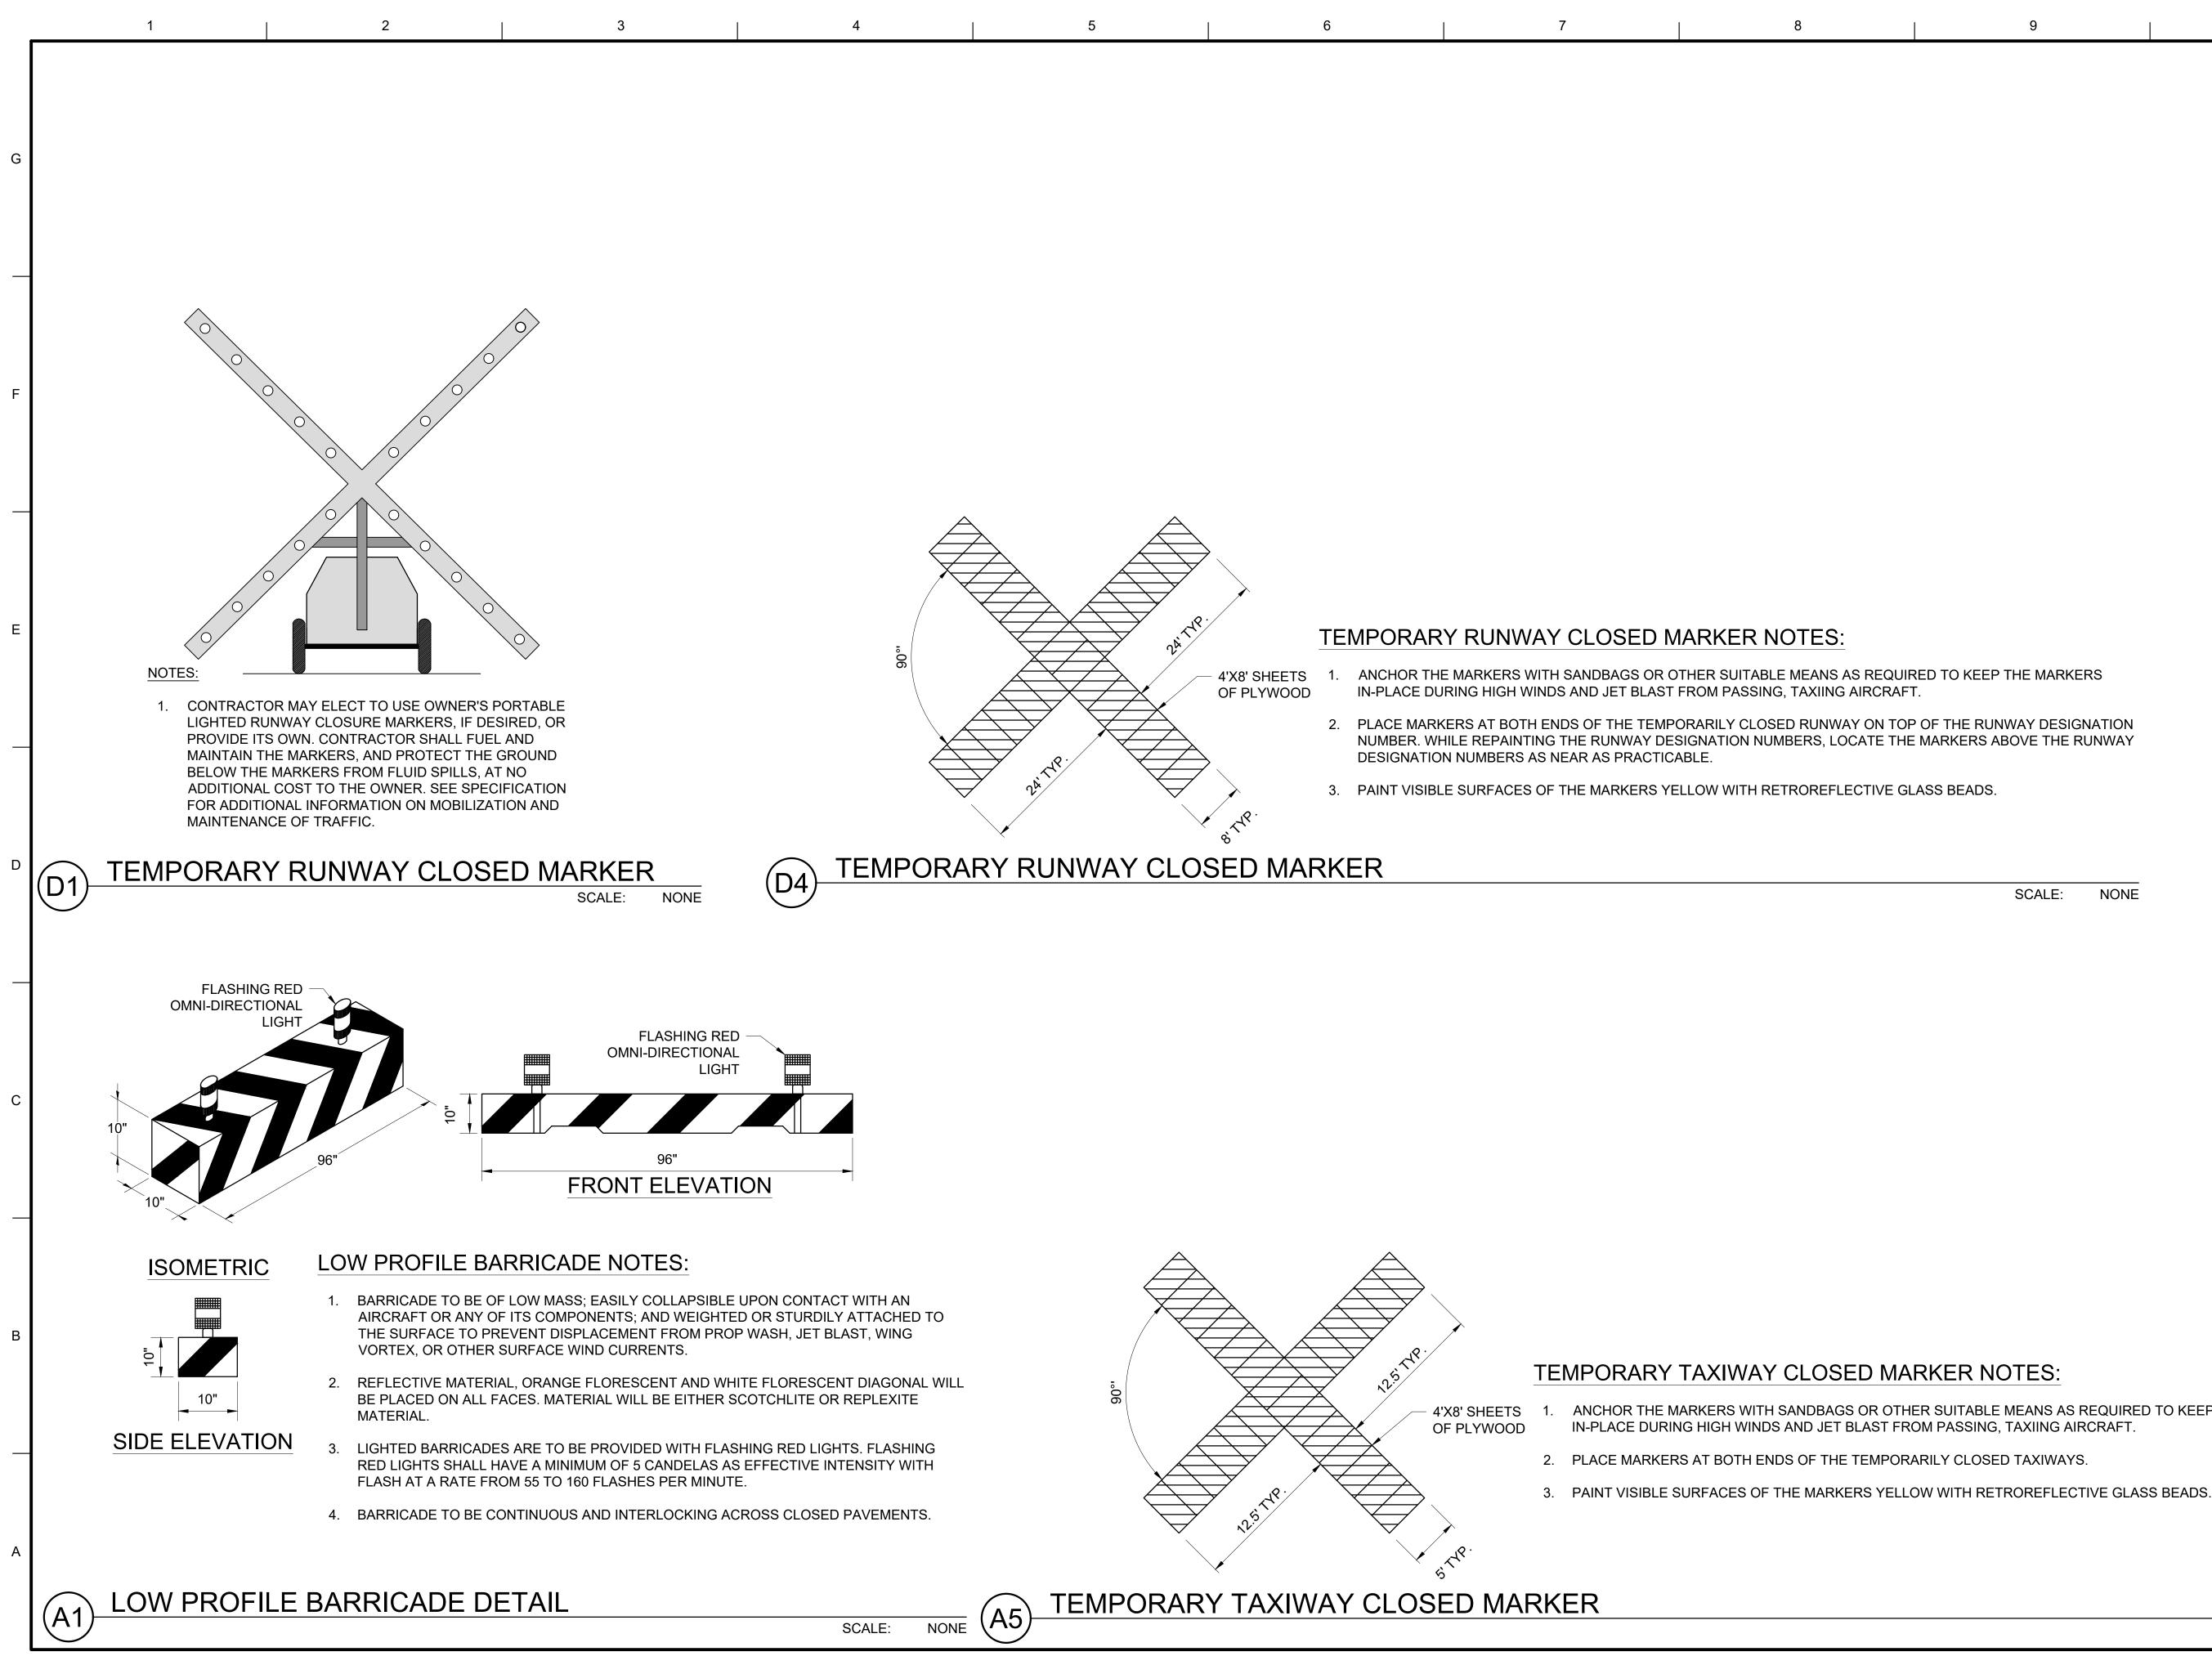

| DATUM OF 1983                    | RPZ   | RUNWAY PROTECTION ZONE               |
|----------------------------------|-------|--------------------------------------|
| VERTICAL DATUM OF 1988           | RSA   | RUNWAY SAFETY AREA                   |
|                                  | RWY   | RUNWAY                               |
| N                                | SPCD  | SAFETY PLAN COMPLIANCE DOCUMENT      |
| ANT DISCHARGE ELIMINATION SYSTEM | STA   | STATION                              |
|                                  | SWPPP | STORMWATER POLLUTION PREVENTION PLAN |
| URE                              | TYP   | TYPICAL                              |
| CTION                            | VC    | VERTICAL CURVE                       |
| NTION PLAN                       | VPC   | VERTICAL POINT OF CURVATURE          |
| CY                               | VPCC  | VERTICAL POINT OF COMPOUND CURVATURE |
|                                  | VPI   | VERTICAL POINT OF INTERSECTION       |
| CRETE PIPE                       | VPT   | VERTICAL POINT OF TANGENCY           |
| FREE AREA                        | WPCM  | WATER POLLUTION CONTROL MANAGER      |
|                                  |       |                                      |

| SHEET INDEX |                                                 |  |  |  |
|-------------|-------------------------------------------------|--|--|--|
| SHEET NO.   | SHEET TITLE                                     |  |  |  |
| G001        | COVER SHEET                                     |  |  |  |
| G002        | ESTIMATED QUANTITIES AND BID<br>REFERENCE NOTES |  |  |  |
| GC101       | CONSTRUCTION SAFETY PLAN                        |  |  |  |
| GC111       | OVERALL CONSTRUCTION PHASING PLAN               |  |  |  |
| GC112       | PHASE 1 CONSTRUCTION PHASING PLAN               |  |  |  |
| GC113       | PHASE 2 CONSTRUCTION PHASING PLAN               |  |  |  |
| GC114       | PHASE 3 CONSTRUCTION PHASING PLAN               |  |  |  |
| GC115       | PHASE 4 CONSTRUCTION PHASING PLAN               |  |  |  |
| GC116       | PHASE 5 CONSTRUCTION PHASING PLAN               |  |  |  |
| GC501       | PHASING DETAILS                                 |  |  |  |
| V-101       | ALIGNMENT PLAN                                  |  |  |  |
| CP101       | PAVEMENT REPAIR PLAN SHEET 1 OF 11              |  |  |  |
| CP102       | PAVEMENT REPAIR PLAN SHEET 2 OF 11              |  |  |  |
| CP103       | PAVEMENT REPAIR PLAN SHEET 3 OF 11              |  |  |  |
| CP104       | PAVEMENT REPAIR PLAN SHEET 4 OF 11              |  |  |  |
| CP105       | PAVEMENT REPAIR PLAN SHEET 5 OF 11              |  |  |  |
| CP106       | PAVEMENT REPAIR PLAN SHEET 6 OF 11              |  |  |  |
| CP107       | PAVEMENT REPAIR PLAN SHEET 7 OF 11              |  |  |  |
| CP108       | PAVEMENT REPAIR PLAN SHEET 8 OF 11              |  |  |  |
| CP109       | PAVEMENT REPAIR PLAN SHEET 9 OF 11              |  |  |  |
| CP110       | PAVEMENT REPAIR PLAN SHEET 10 OF 11             |  |  |  |
| CP111       | PAVEMENT REPAIR PLAN SHEET 11 OF 11             |  |  |  |
| CP501       | PAVEMENT REPAIR DETAILS SHEET 1 OF 3            |  |  |  |
| CP502       | PAVEMENT REPAIR DETAILS SHEET 2 OF 3            |  |  |  |
|             |                                                 |  |  |  |