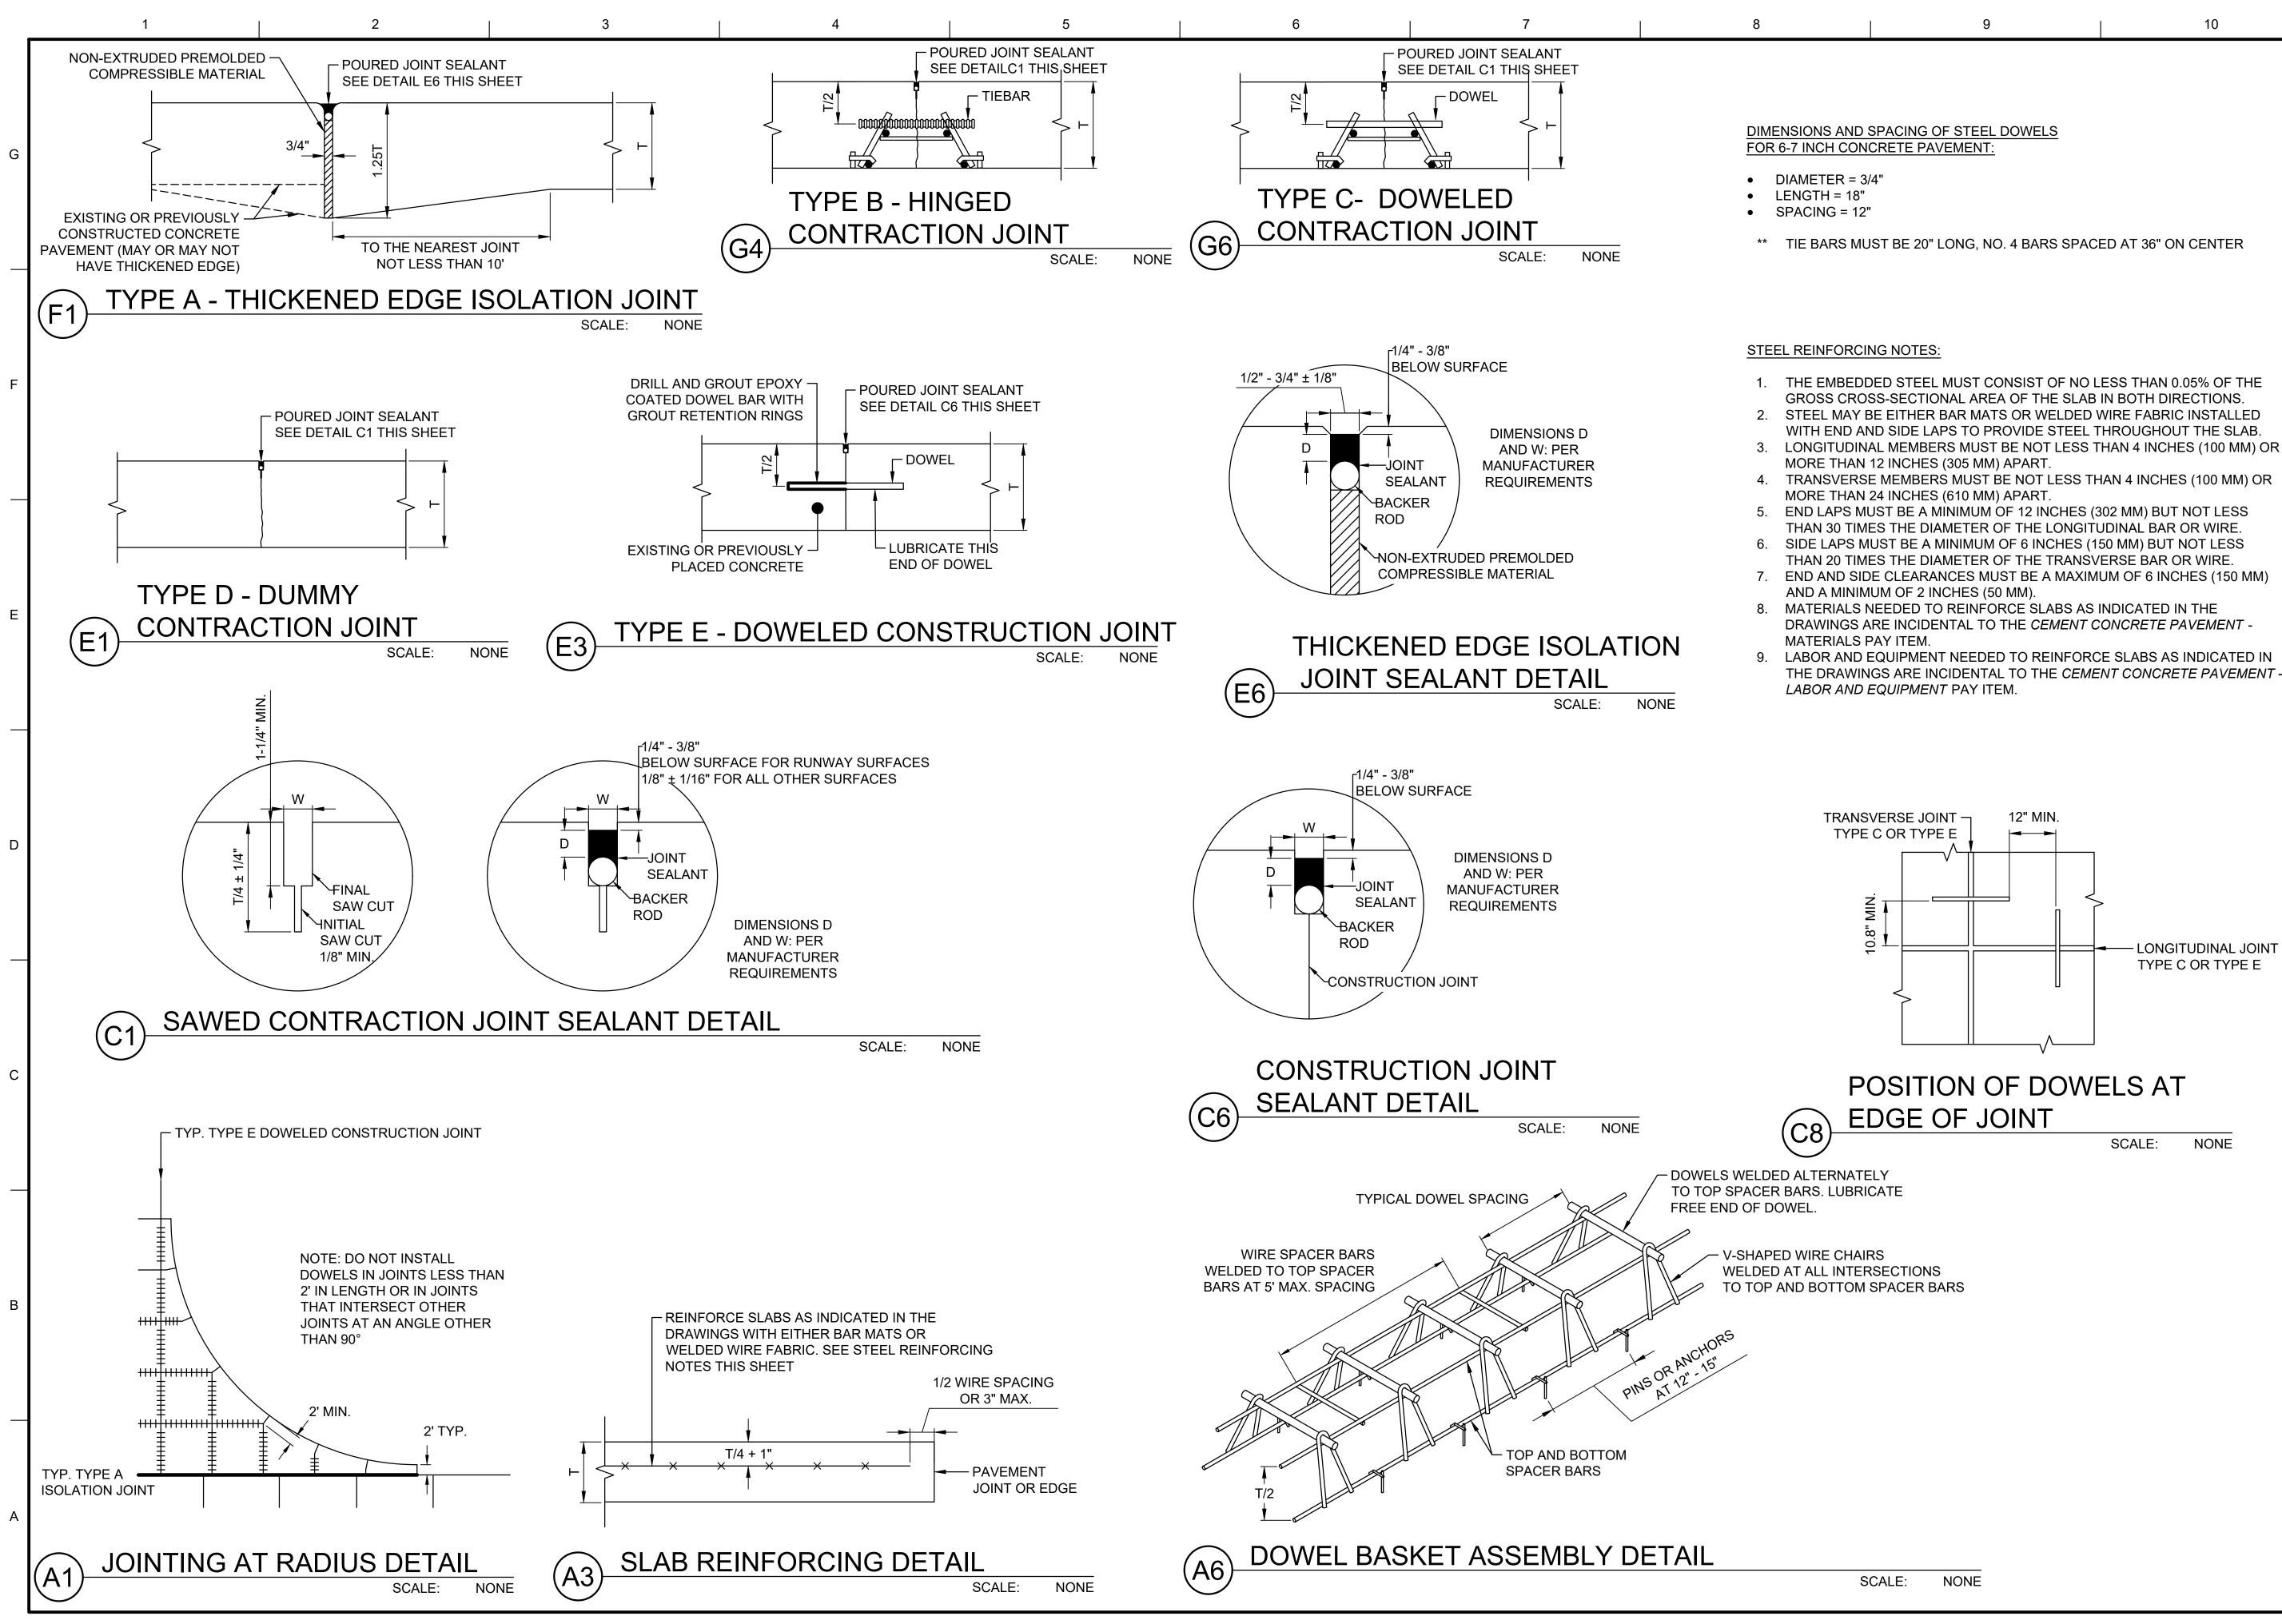

E HAS CURE                                                                                                                                                                                                    | D.                                                          |             | MONTICELLO REGIONAL AIRPORT<br>FY25 PAVEMENT REPAIRS           |
|                                                                                                                                                                                                                                       | SCALE:                                                      | NONE        | MON                                                            |

19. DO NOT ALLOW TRAFFIC UNTIL THE CONCRETE HAS CURED.

SHEET ID

CP501









|                                                                                                     | 10                                                                                                                                                                                                    |                                                                                                   |
|-----------------------------------------------------------------------------------------------------|-------------------------------------------------------------------------------------------------------------------------------------------------------------------------------------------------------|---------------------------------------------------------------------------------------