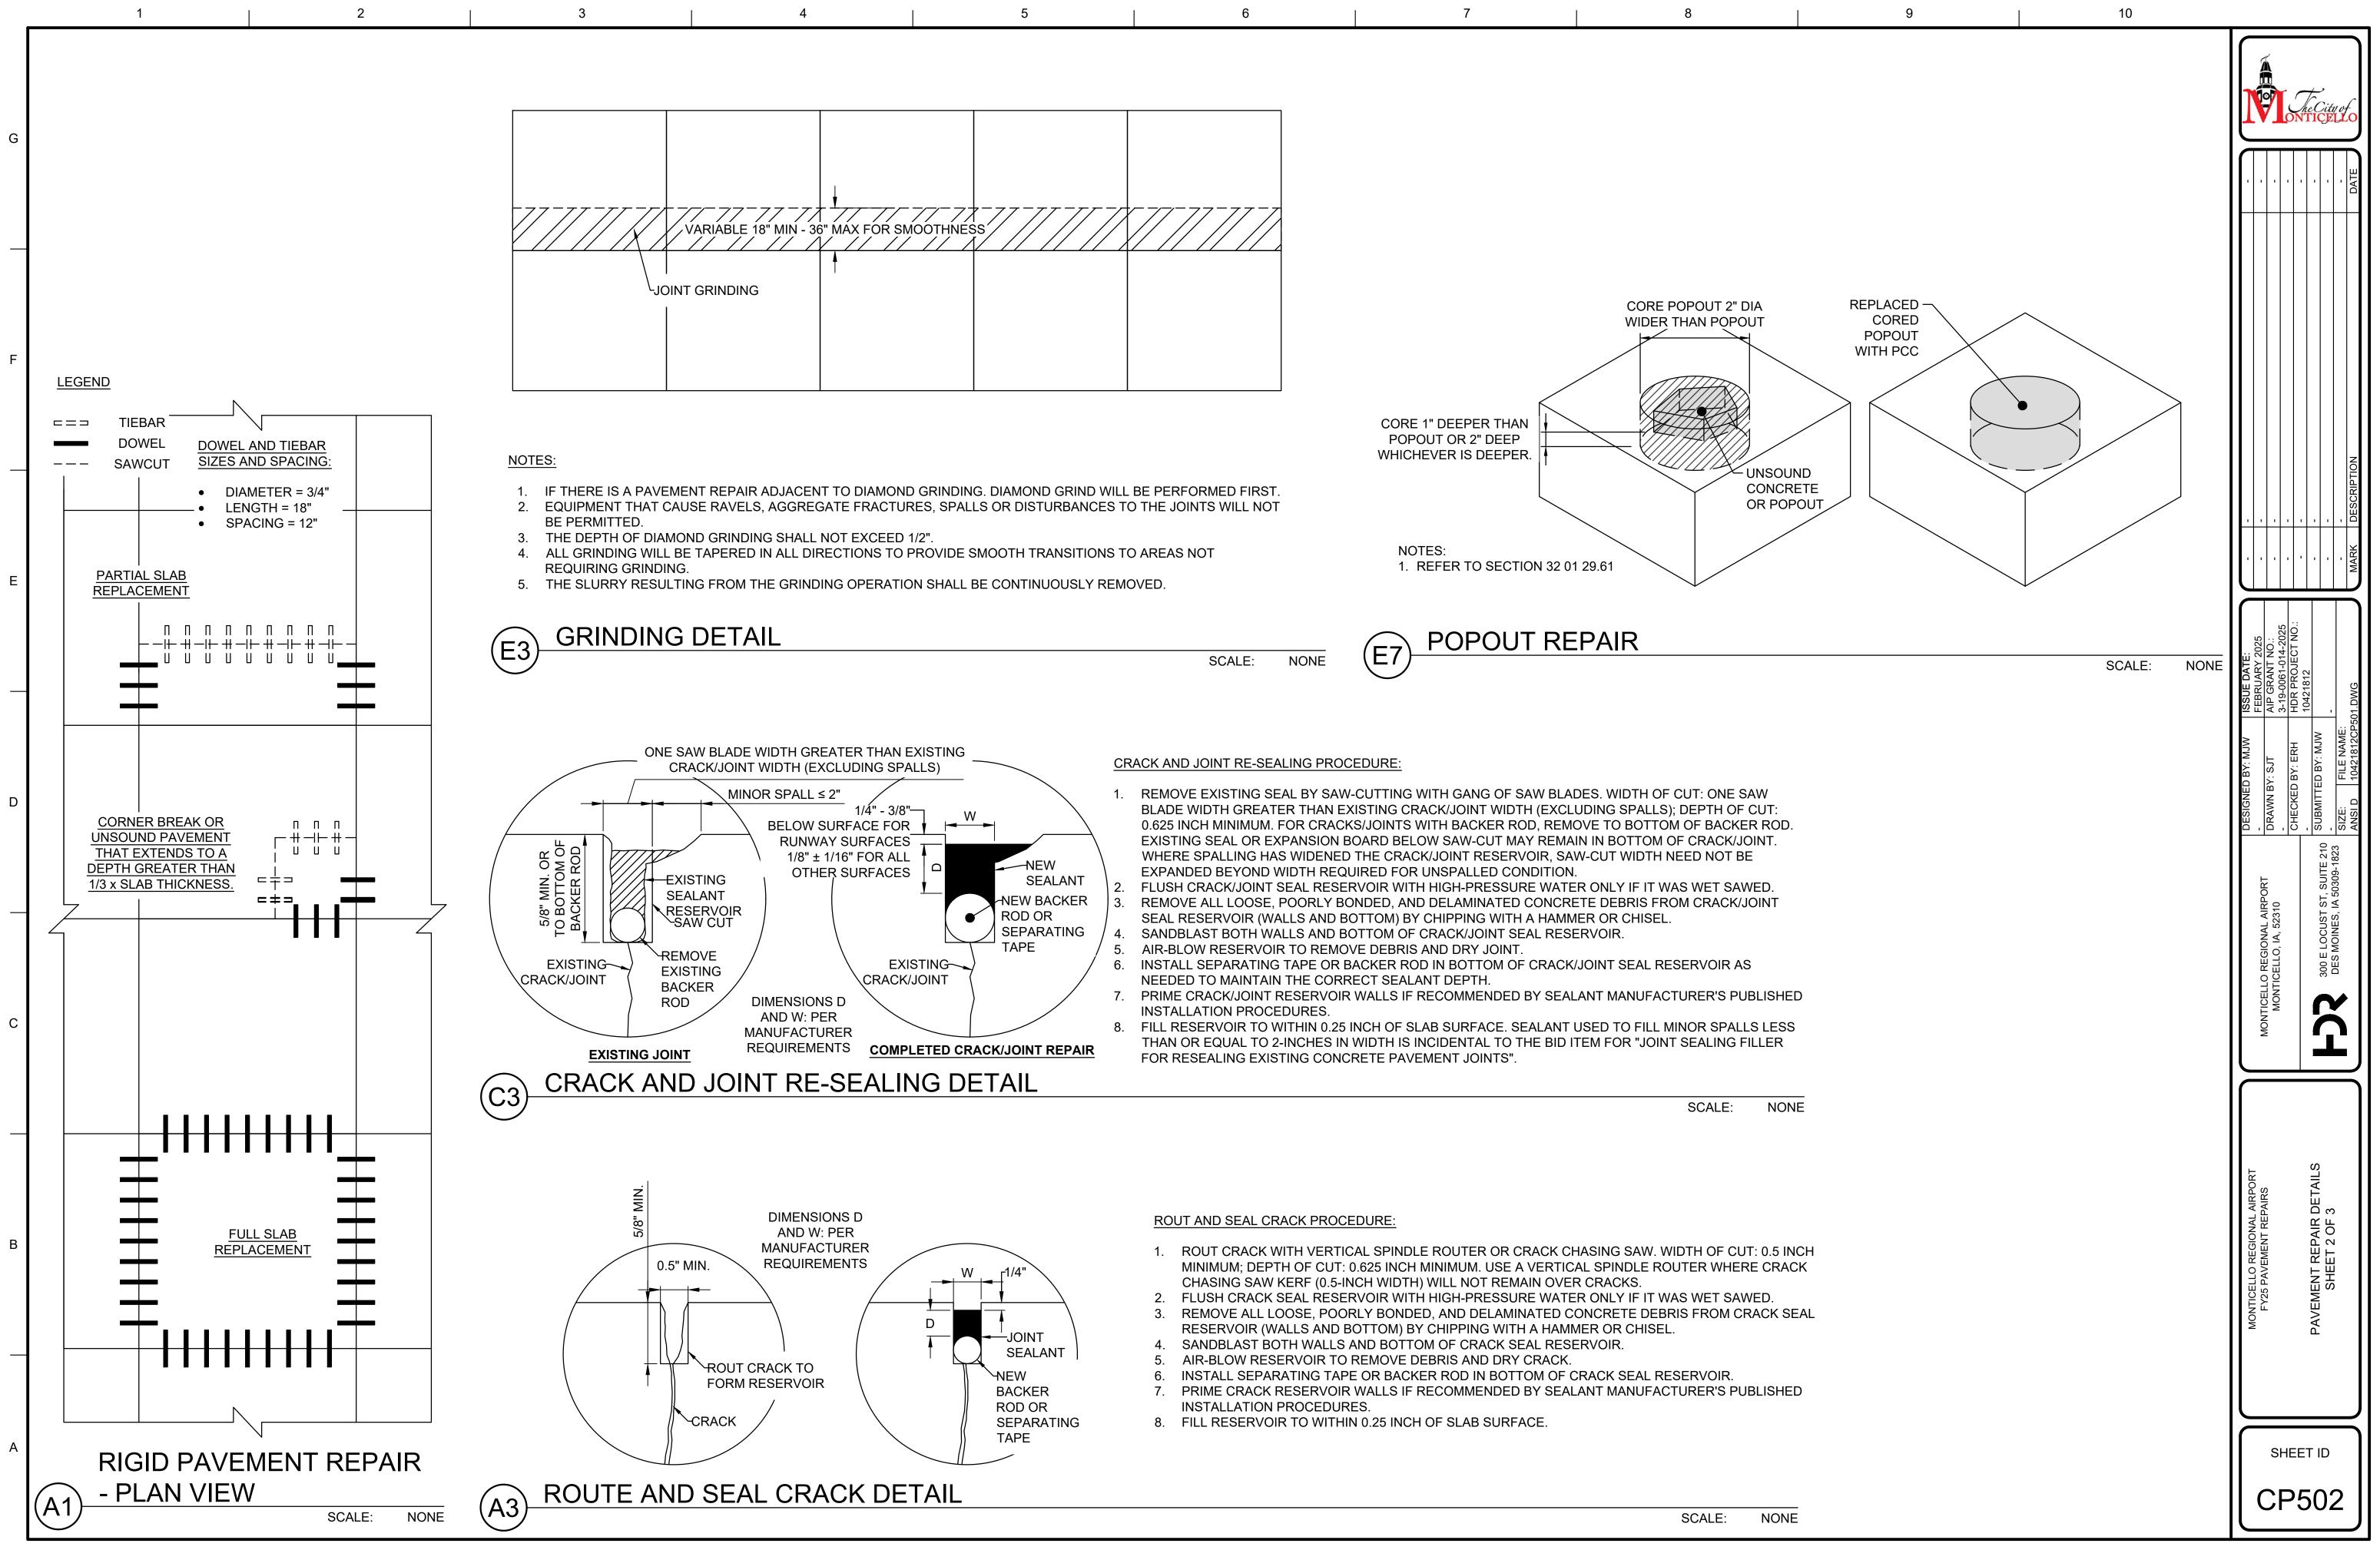

ETE HAS CURE                                                                                                                                                                                                    | D.                                                          |             | MONTICELLO REGIONAL AIRPORT<br>FY25 PAVEMENT REPAIRS           |
|                                                                                                                                                                                                                                       | SCALE:                                                      | NONE        | MON                                                            |

19. DO NOT ALLOW TRAFFIC UNTIL THE CONCRETE HAS CURED.

SHEET ID

CP501









|                                                                                                     | 10                                                                                                                                                                                                    |                                                                                                   |
|-----------------------------------------------------------------------------------------------------|-------------------------------------------------------------------------------------------------------------------------------------------------------------------------------------------------------|-------------------------------------------------------------------------------------