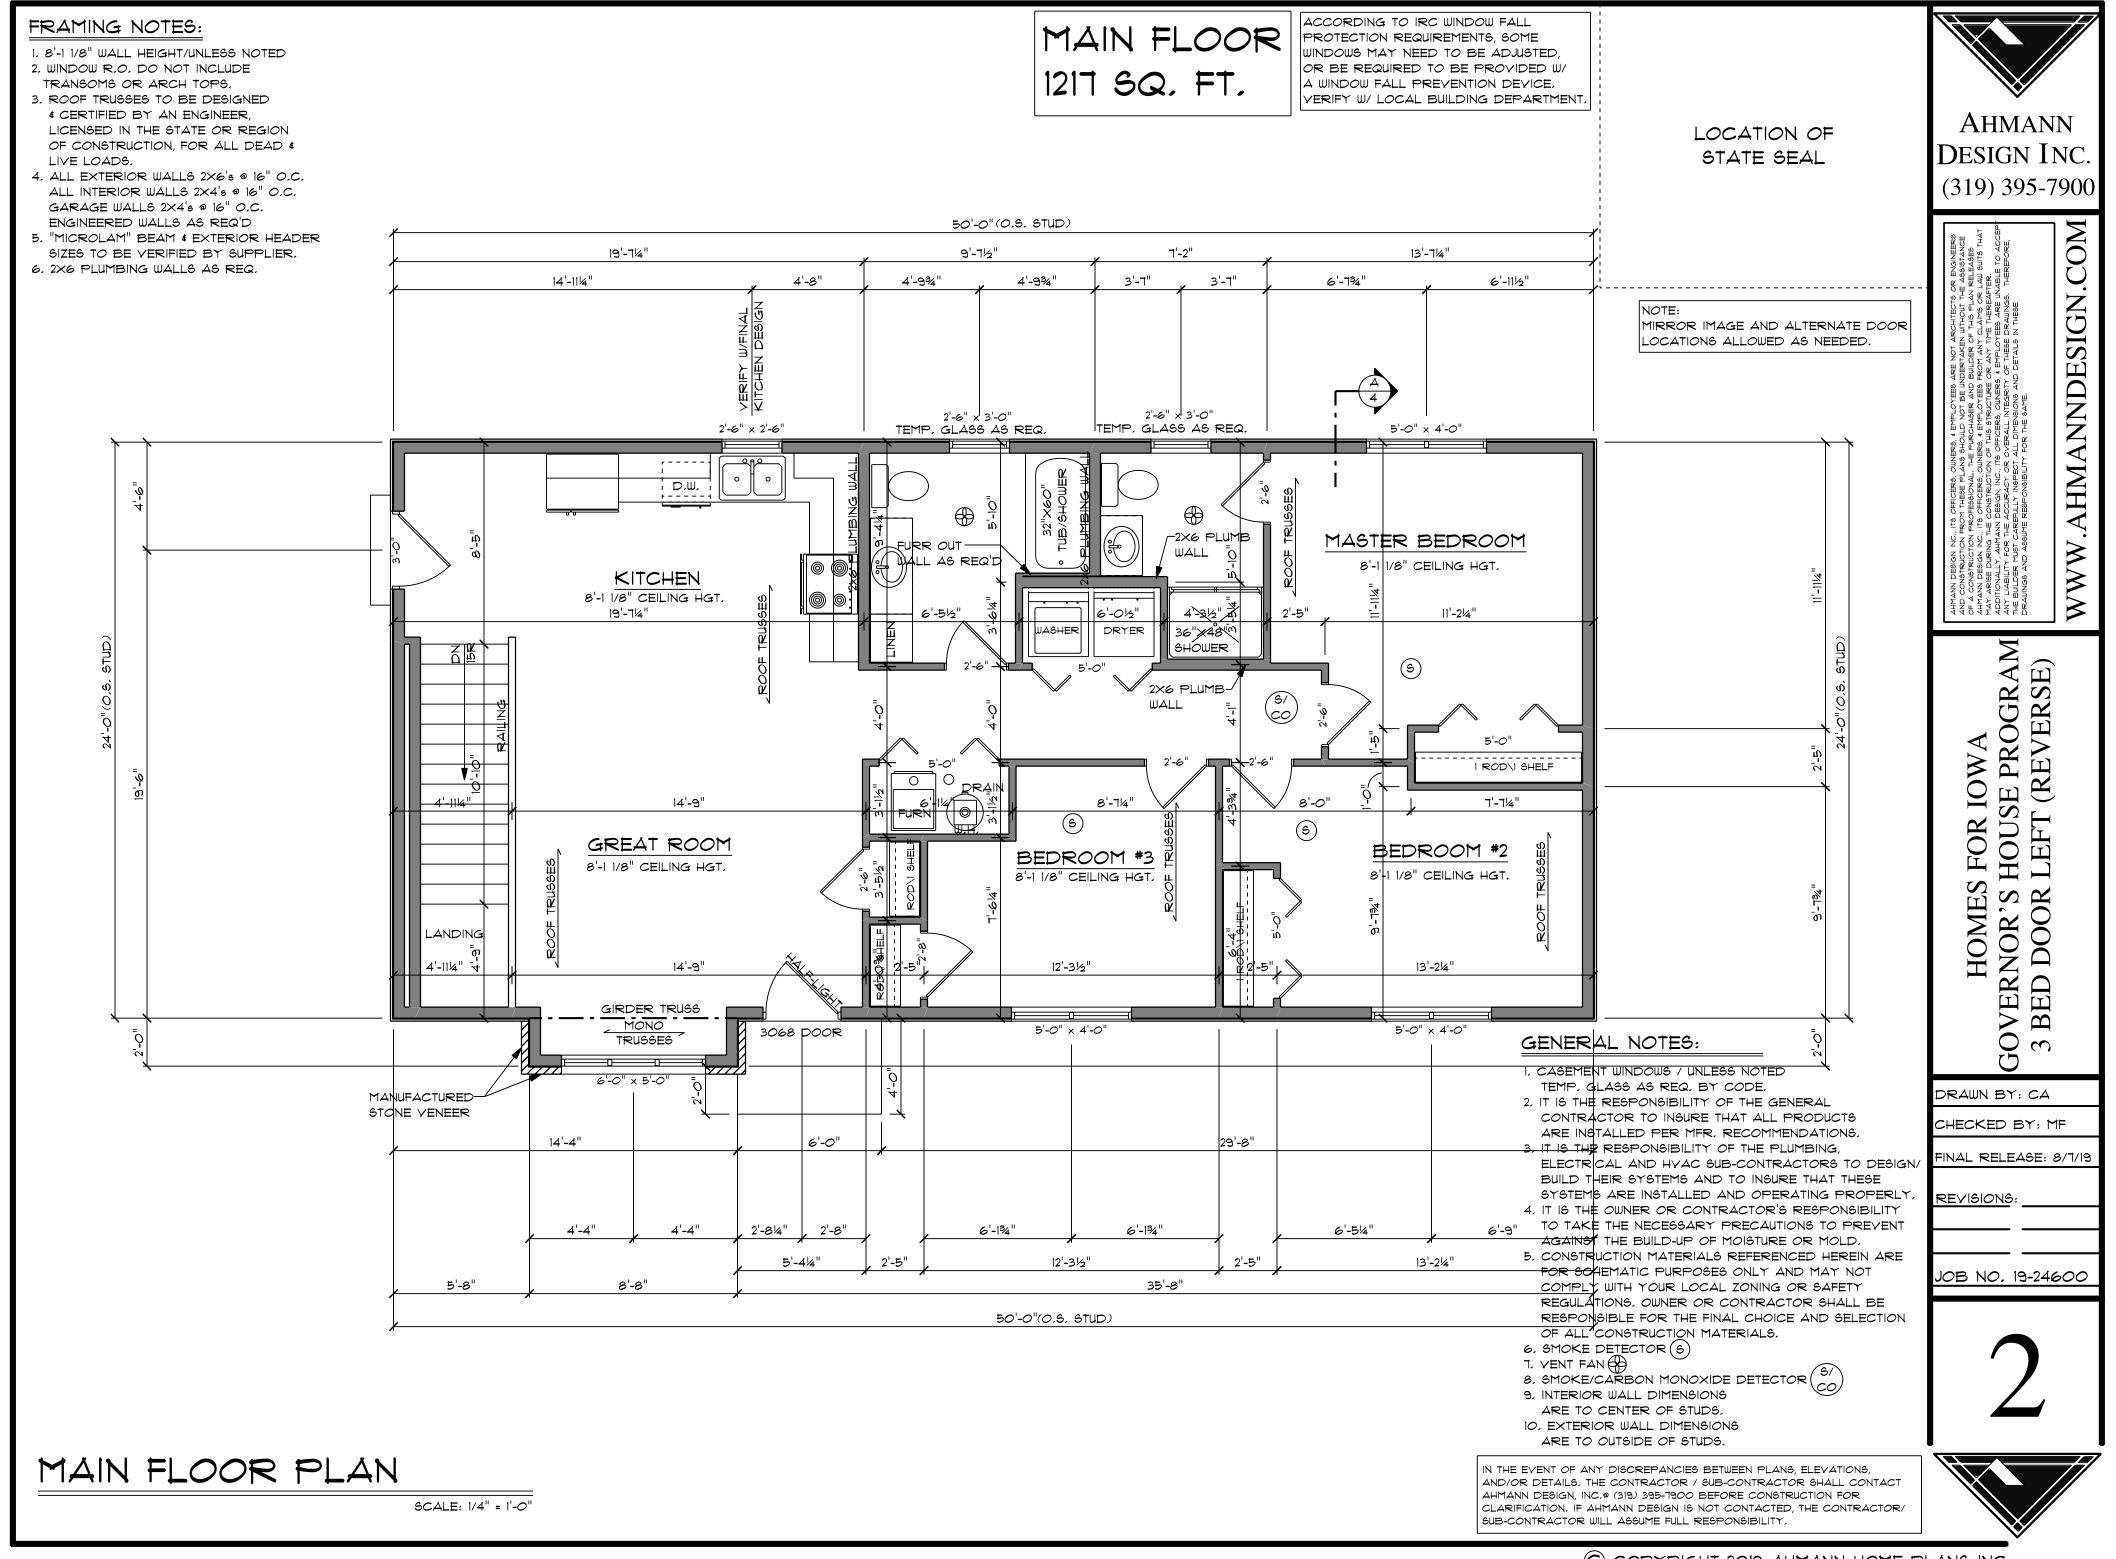

The City of Monticello owns a plot of land on the corner of Chestnut and 6<sup>th</sup> Streets. This site had a house on it that was purchased and demolished by the City. Once complete, the City has had the lot for sale, but has been unable to sell it to anyone interested in developing a home on the property. Once the agreement with the City of Monticello was signed, City Administrator Russ Farnum was approached to see if the City would want to partner with Jones County Economic Development to put a Home for lowa house on the lot.

A Home for Iowa house is built by inmate labor in Newton. This facility builds modular housing onsite at the Newton Correctional Facility and sells them across the state. Like other state programs for housing, this housing is geared towards the low-to-moderate income section of the population. Please note that this is not subsidized housing like Section 8 vouchers, but is targeted more towards entry-level and low-paid workers, such as school teachers, hospitality staff, etc. These houses are set designs for a set price and are delivered fully built on site where the local developer or land owner has prepared the site.

My request for the Council is to give Jones County Economic Development the aforementioned lot and allow us to place a Home for Iowa house on this site. Jones County Economic Development would be responsible for buying the house, getting the lot ready, and finding an eligible buyer for the finished property.