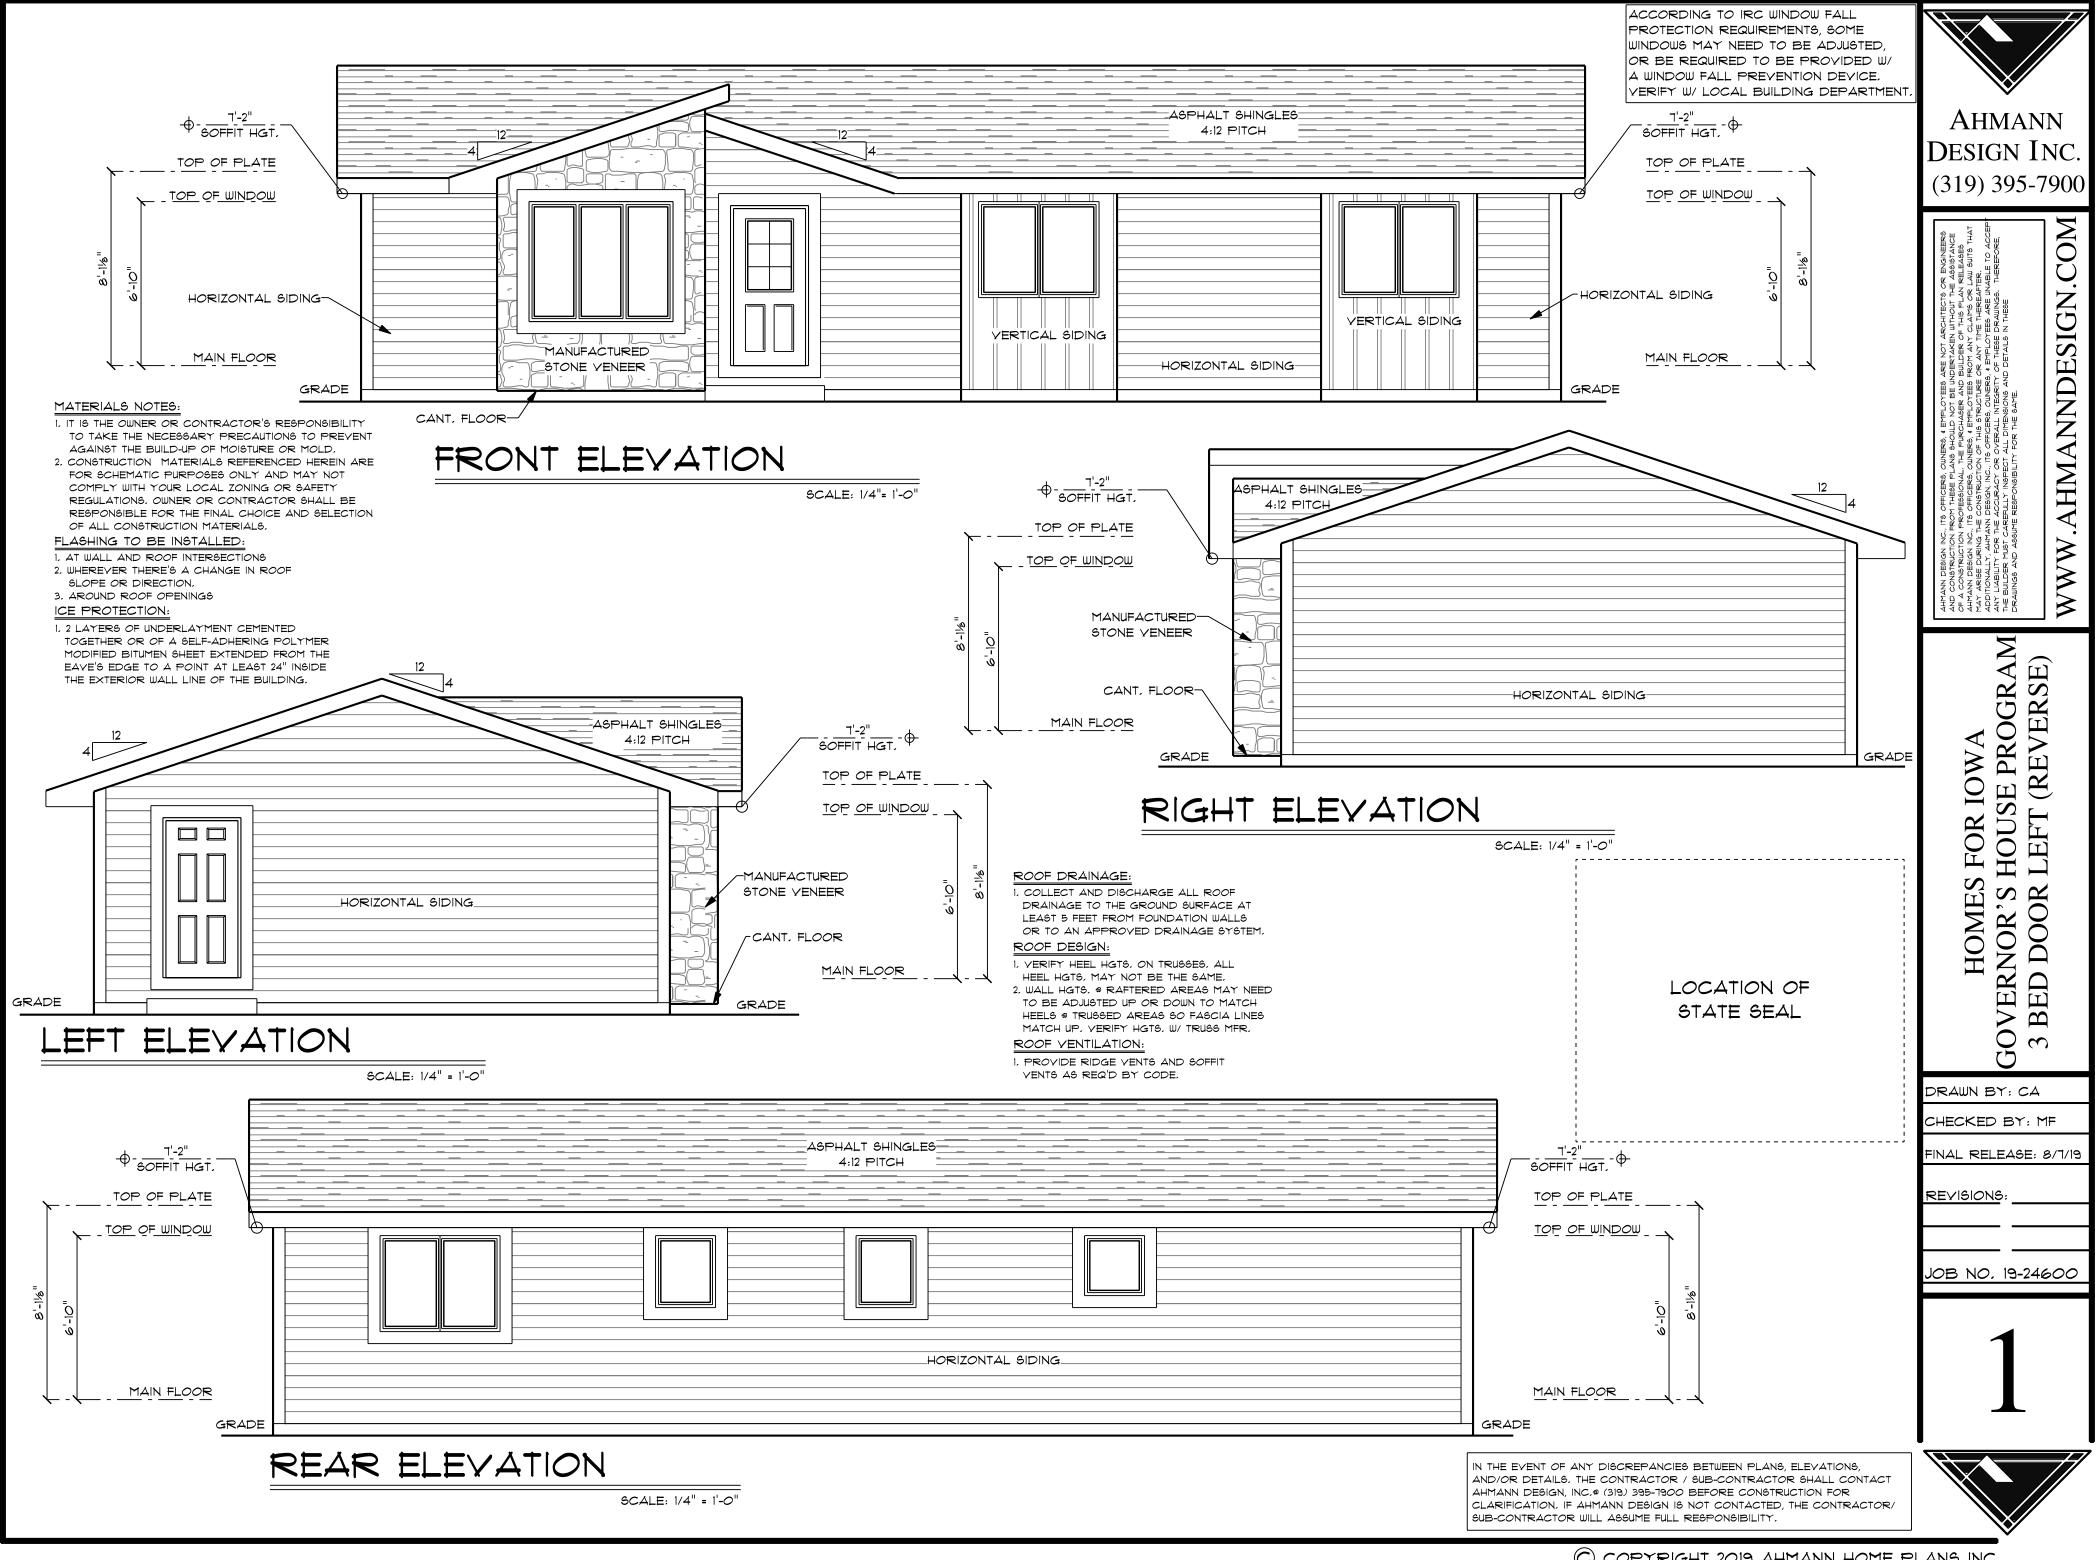

The City of Monticello owns a plot of land on the corner of Chestnut and 6<sup>th</sup> Streets. This site had a house on it that was purchased and demolished by the City. Once complete, the City has had the lot for sale, but has been unable to sell it to anyone interested in developing a home on the property. Once the agreement with the City of Monticello was signed, City Administrator Russ Farnum was approached to see if the City would want to partner with Jones County Economic Development to put a Home for lowa house on the lot.

A Home for Iowa house is built by inmate labor in Newton. This facility builds modular housing onsite at the Newton Correctional Facility and sells them across the state. Like other state programs for housing, this housing is geared towards the low-to-moderate income section of the population. Please note that this is not subsidized housing like Section 8 vouchers, but is targeted more towards entry-level and low-paid workers, such as school teachers, hospitality staff, etc. These houses are set designs for a set price and are delivered fully built on site where the local developer or land owner has prepared the site.

My request for the Council is to give Jones County Economic Development the aforementioned lot and allow us to place a Home for Iowa house on this site. Jones County Economic Development would be responsible for buying the house, getting the lot ready, and finding an eligible buyer for the finished property.