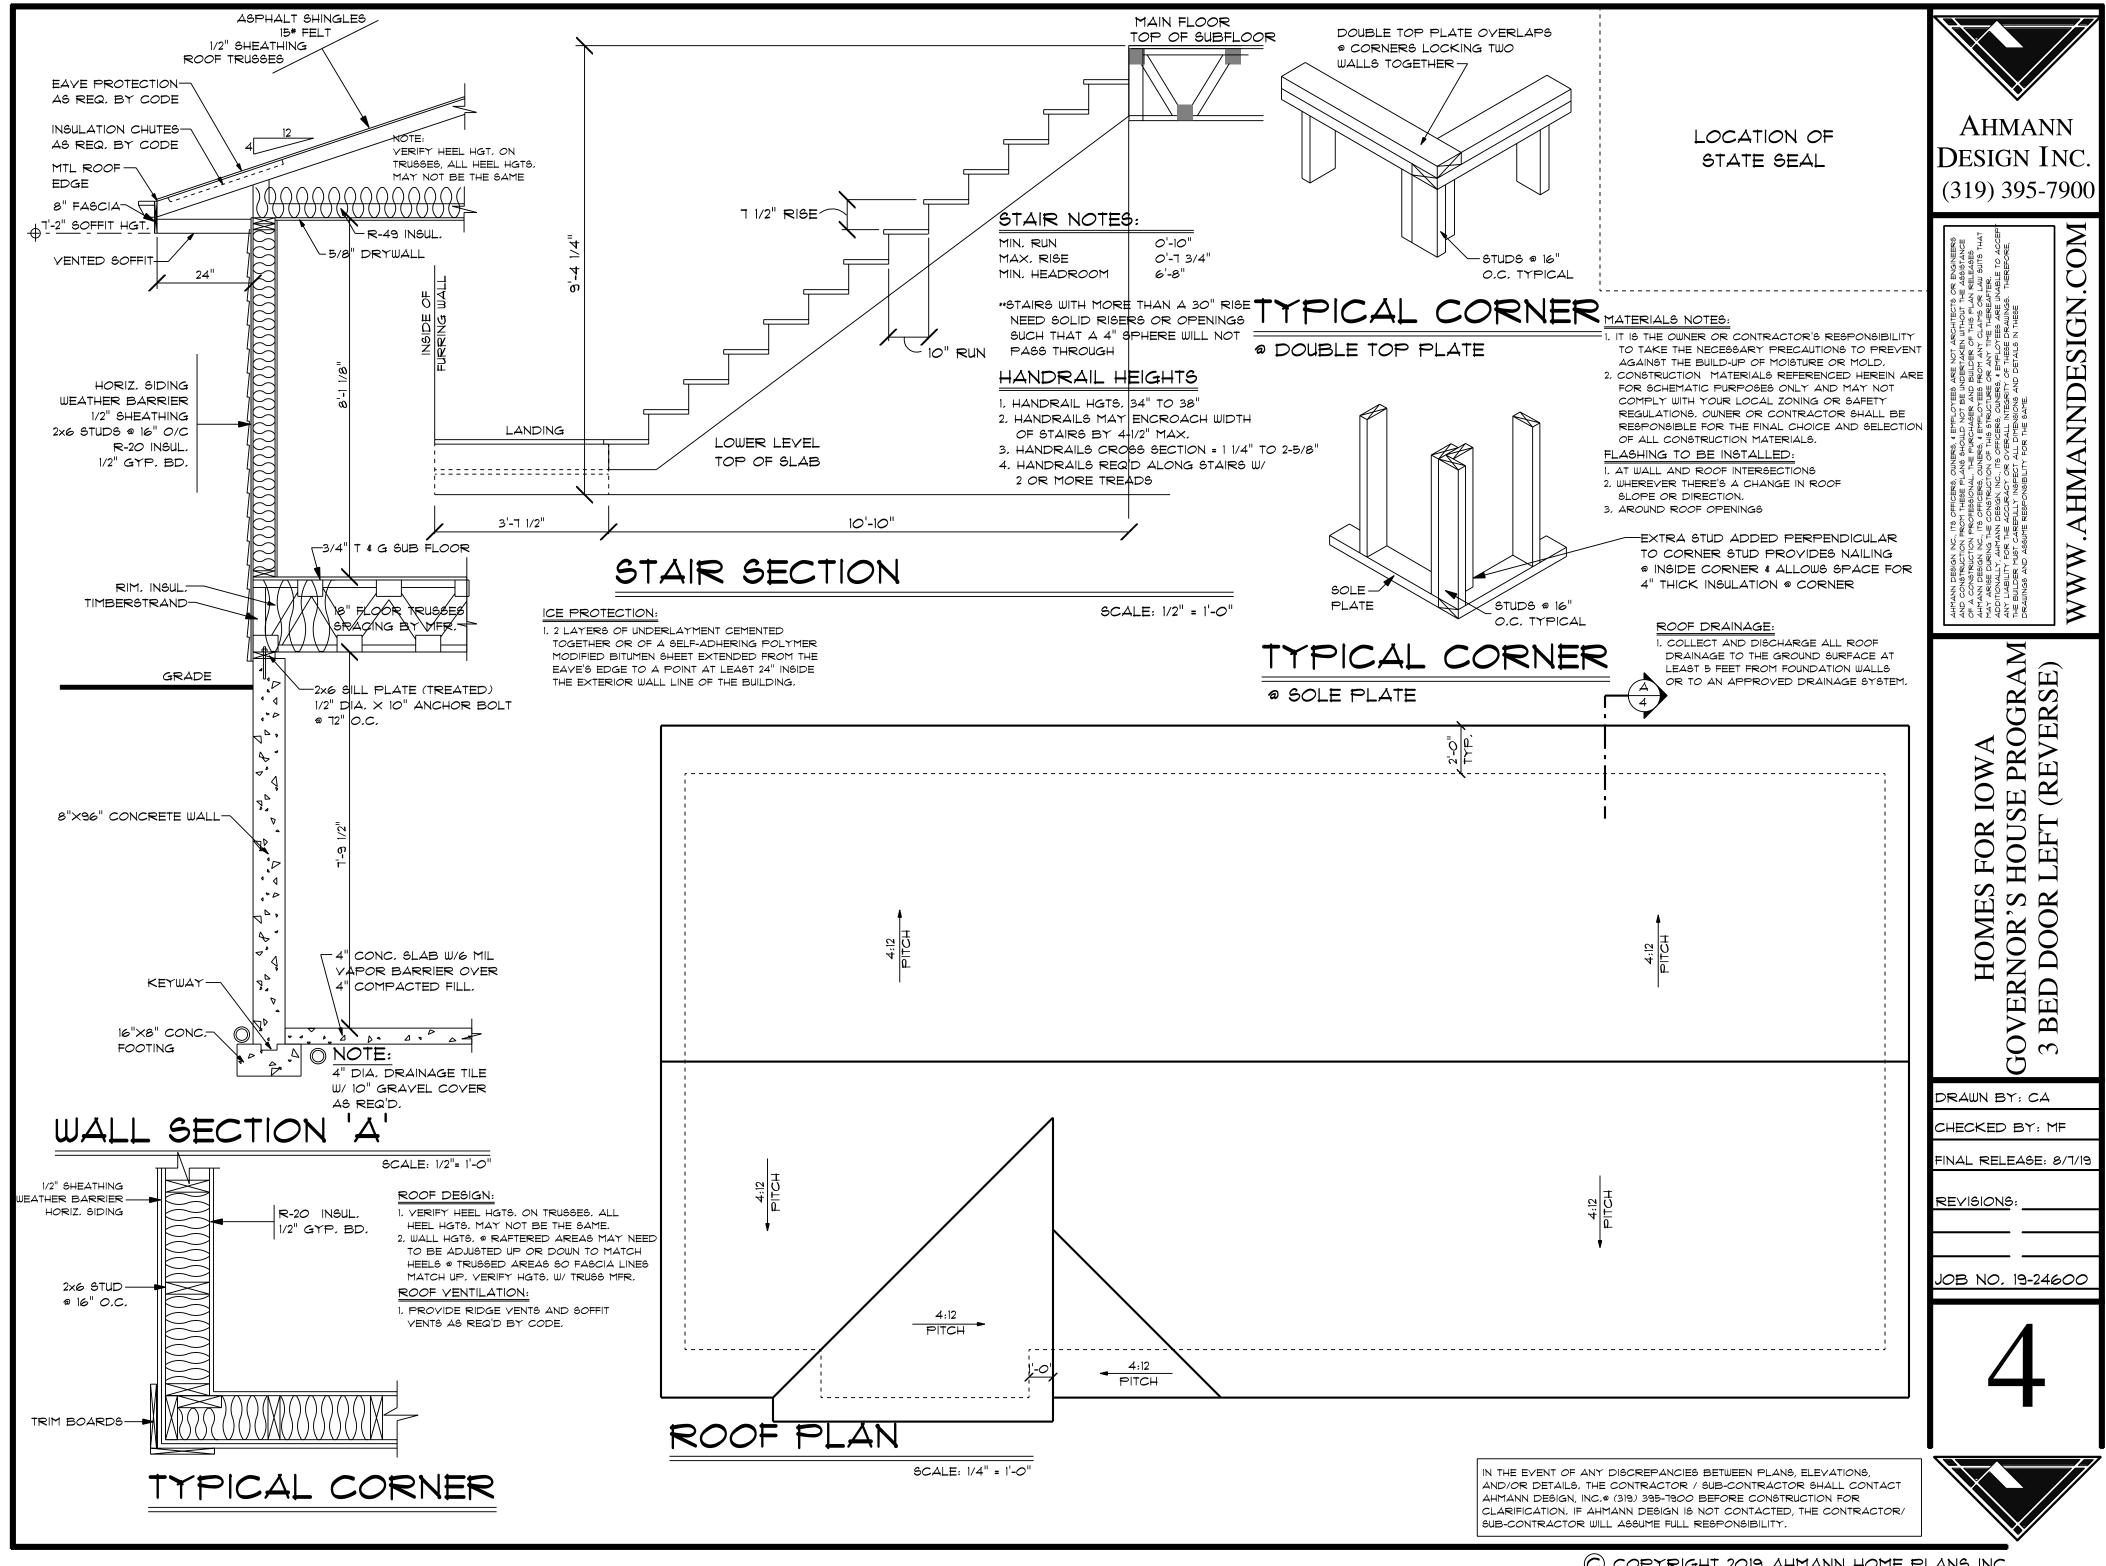

- A. Builder shall be responsible for all grading of site and lots-comply with governing codes B. Perform excavation according to good common construction practices to the lines, grades and
- elevations indicated on Drawings if shown. If lines, grades and/or elevations are not indicated verify location or requirements with owner or owner's agent.
- C. Provide foundation drainage as specified by governing codes
- D. Provide soil poisoning to control termites if required by governing codes.
- A. All concrete material, construction components and assemblies shall be designed and specified
- III MASONRY-All masonry materials to be installed by experienced mason A. Brick/Stone Veneer per Brick Institute of America standards
- 1. Provide modular size brick veneer units complying with governing codes
- Brick type shall be specified by Builder and approved by owner.
- 2. Provide mortar in accordance with governing codes.
- IV METALS A. All structural steel shall comply with governing codes. All structural steel
- work to be specified and designed by an engineer licensed in governing state.
- A. Lumber and manufactured/engineered wood products shall, in addition to complying with
- governing codes, comply with: 1. "Product Use Manual" of the Western Wood products Association for selection and use of
- products included in that manual.
- 2. "Plywood Specification and Grade Guide" of the American Plywood Association
- 3. American Wood Preservers Association standards and recommendations for fire-retardant and preservative pressure treated lumber and plywood.
- a. All wood indicated as "pressure treated" or "treated" shall be preservative pressure
- b. All wood indicated as "fire-retardant" shall be fire-retardant pressure treated. B. Framing lumber: provide lumber and materials meeting or exceeding the following standards of
- 1. All engineered wood products shall be stored, handled and installed in strict accordance with manufacturers/specifications recommendations
- 2. All nailing of lumber to conform to IRC table R602.3 (1) fastening schedule
- Except as otherwise noted
  3. Nail, bolt and conectors in contact with pressure treated lumber shall be galvanized
- to ASTM A153 specifications or stainless stee
- 4. All headers and beams shall be free from splits, checks and shakes.
- 5. Ceiling joists are designed for no attic storage unless noted otherwise. Species:
- Load bearing framing members, except plates: Doug Fir Larch #2 under
- Sole, top and double plates and studs: Southern Pine Fir #2 under NLGA grading requirement Exterior deck framing: Southern Yellow pine #2 or better CCA .40 Pressure treated
- Exterior decking and railings: Ponderosa Pine #2 or better CCA .40 Pressure treated
- 7. Rough Hardware a. Steel Items:

FTG.

FURN.

FOOTING

FURNACE

- c. Use galvanized at exterior locations.
- . Wood roof trusses are to be metal plate connected wood chord, wood web trusses. Truss layout is schematic only. Truss manufacturer shall be responsible for the design (including spacing) of all trusses. Trusses to be designed and certified by an engineer licensed
- D. Main Stair construction shall consist of 3-2x12 stringers, 3/4" thick tread and 1/2" thick risers. Stair Geometry to meet local code requirements

in the governing state. Design wood trusses to resist a minimum net uplift pressure of 12 psf.

- E. All wood plates bearing on concrete or masonry shall be of decay-resistant material as required by governing codes.
- F. Interior trim shall be selected by Builder and approved by owner.
- G. All exterior framing and decking shall be constructed of decay-resistant lumber CCA .40 or eq. H. Sheer wall as required. Provided by others

- VI THERMAL & MOISTURE PROTECTION
- A. Thermal building insulation at assemblies adjacent to exterior or unheated spaces meeting the requirements of governing codes and, unless otherwise noted, meeting the
- 1. Foundation walls:
- a. Basement: glass fiber, vinyl faced blankets, R-15/19 b. Crawl Space: glass fiber, unfaced blankets, R-15/19
- 2. Exterior frame walls:
- a. 2x4: glass fiber, batts, R-13+5 Board
- b. 2x6: glass fiber, batts, R-20
- a. Attic areas: glass fiber, blown, R-49
- b. Vaulted rafters: glass fiber, batts, R-49
- 4. Framed floors over unheated areas: glass fiber batts, R-30.
- B. Roofing shall be specified by Builder and as shown on Drawings and approved by owner. C. Siding shall be as specified by Builder and as shown on Drawings and approved by owner.
- D. Flashing and sheet metal as required to prevent penetration of water through the exterior shell of the building. In addition to complying with governing codes, comply with pertinent recommendations contained in current edition of "Architectural Sheet Metal Manual" published by SMACNA. All iron sheet metal flashing shall be hot-dip galvanized complying with ASTM
- E. Gutters and downspouts as specified by Builder. Downspout and splash locations shall be determined by Contractor and approved by Builder and owner so as to provide positive
- F. Attic and roof ventilation as required by governing codes and as shown on Drawings if indicated. Provide required soffit and roof vents as specified/approved by Builder. Use baffles to ensure
- G. Foundation moisture protection
- Waterproof foundation wall as specified by Builder.
- Sump pit and pump as specified by Builder and as shown on Drawings.
   Perforated foundation drain tile as specified by Builder and approved by owner.
- VII DOORS & WINDOWS.
- 1. Doors as follows and as specified by Builder:
- a. Entry doors and sidelights: as specified by Builder and approved by owner.
- b. House/Garage doors: insulated steel door. See plans for size and style.
- c. Overhead Garage doors: insulated. See plans for size and style.
- d. Patio doors (hinged); full glass as specified by Builder and approved by owner.
- e. Sliding glass doors: as specified by Builder and approved by owner f Interior doors: as specified. See plans. Final selections by owner.
- B. Windows: 1. Windows as follows and as specified. See plans.
- a. Living levels (including walkout basement): polyvinyl or metal clad. b. Basement: See plans.
- 2. Units of the size, style and quantity shown on Drawings.
- 3. Glazing shall be low 'E' double-pane insulating glass in living areas.
- 4 Tempered glass in all windows as required by governing codes 5. Install emergency egress units as required by governing codes.
- 6. According to IRC window fall protection requirements, some windows may need to be adjusted or be required to be provided with a window fall prevention device. Verify with local building department
- C. Finish hardware shall be specified by owner. Install all hardware required by governing codes.